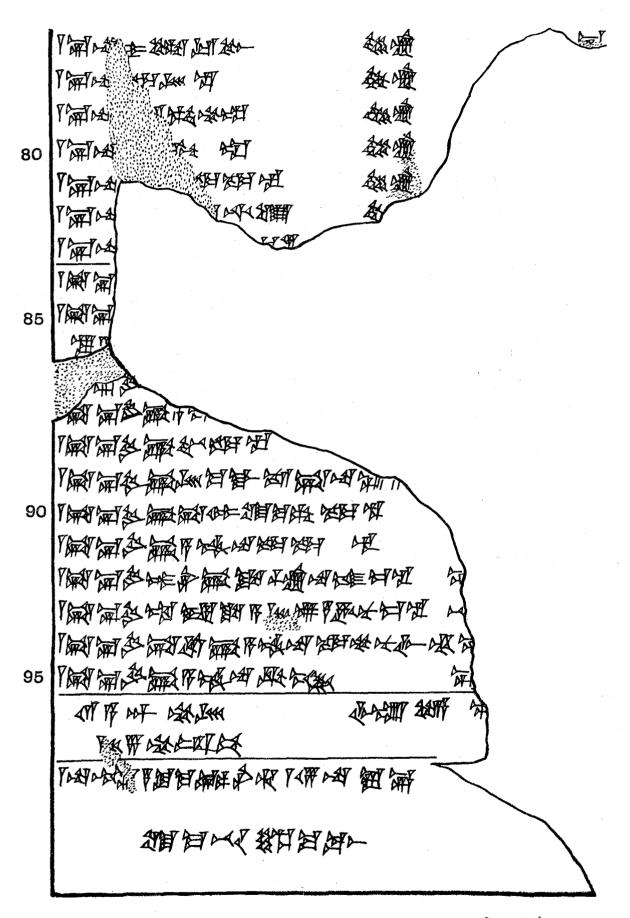

PLATES 1-7. Omens from various occurrences in houses, the subject being similar to that of Tablets V and VI. The longest of these texts is preserved on KK. 45 + 198 + 12600, and is of very uncertain composition. It quotes a number of lines from V and VI (especially the latter), but has also contacts with XIX and with other fragments in these Plates and with K. 7932 and K. 10407 on Pl. 8, in spite of which the greater number of its lines cannot be This tablet was formerly published by the Rev. R. M. GWYNN in the traced elsewhere. Proceedings of the Society of Biblical Archæology, 1914, Plates XIII, XIV. KK. 268 + 2398 +9101 has lost its catch-line and colophon, but the extract-tablet KK. 6715 + 11731 (Plates 6 and 7), after selecting copiously, and in fairly consecutive order, from Tablet VI, derives at least its last two sections from K. 268. It may therefore with some reason be suggested that K. 2719 and KK. 2285 + 3717 are respectively the K. 268 contains part of Tablet VII. left and right sides of one tablet, of which the middle is still missing. Their text has something in common with K. 45, and, through it, with Tablet VI, but for the rest appears to be some such compilation as K. 45 itself. It is followed by fragments of an incantation and ritual designed to avert the evil consequences of omens described in it. K. 10407 (Pl. 8) is evidently from a fuller example of the text used in K. 45, ll. 87 ff.