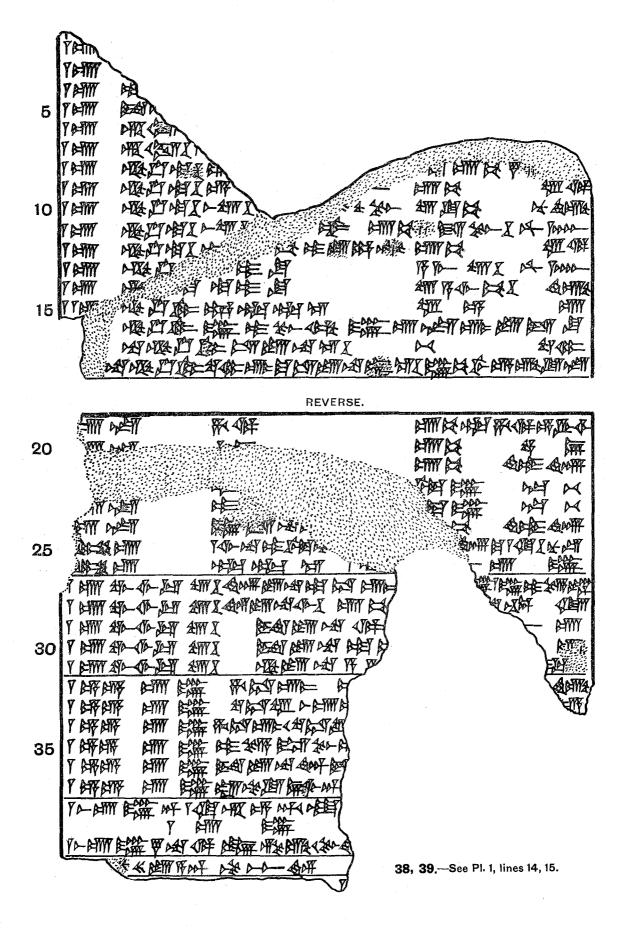

PLATES 1-7. Omens from various occurrences in houses, the subject being similar to that of Tablets V and VI. The longest of these texts is preserved on KK. 45 + 198 + 12600, and is of very uncertain composition. It quotes a number of lines from V and VI (especially the latter), but has also contacts with XIX and with other fragments in these Plates and with K. 7932 and K. 10407 on Pl. 8, in spite of which the greater number of its lines cannot be This tablet was formerly published by the Rev. R. M. GWYNN in the traced elsewhere. Proceedings of the Society of Biblical Archæology, 1914, Plates XIII, XIV. KK. 268 + 2398 +9101 has lost its catch-line and colophon, but the extract-tablet KK. 6715 + 11731 (Plates 6 and 7), after selecting copiously, and in fairly consecutive order, from Tablet VI, derives at least its last two sections from K. 268. It may therefore with some reason be suggested that K. 2719 and KK. 2285 + 3717 are respectively the K. 268 contains part of Tablet VII. left and right sides of one tablet, of which the middle is still missing. Their text has something in common with K. 45, and, through it, with Tablet VI, but for the rest appears to be some such compilation as K. 45 itself. It is followed by fragments of an incantation and ritual designed to avert the evil consequences of omens described in it. K. 10407 (Pl. 8) is evidently from a fuller example of the text used in K. 45, ll. 87 ff.