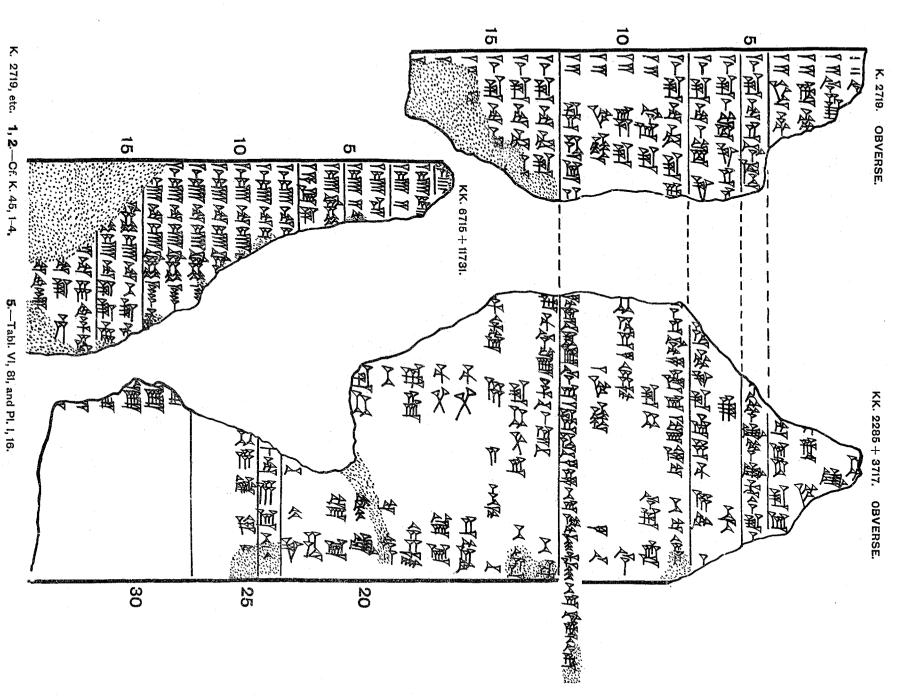

PLATES 1-7. Omens from various occurrences in houses, the subject being similar to that of Tablets V and VI. The longest of these texts is preserved on KK. 45 + 198 + 12600, and is of very uncertain composition. It quotes a number of lines from V and VI (especially the latter), but has also contacts with XIX and with other fragments in these Plates and with K. 7932 and K. 10407 on Pl. 8, in spite of which the greater number of its lines cannot be This tablet was formerly published by the Rev. R. M. GWYNN in the traced elsewhere. Proceedings of the Society of Biblical Archæology, 1914, Plates XIII, XIV. KK. 268 + 2398 +9101 has lost its catch-line and colophon, but the extract-tablet KK. 6715 + 11731 (Plates 6 and 7), after selecting copiously, and in fairly consecutive order, from Tablet VI, derives at least its last two sections from K. 268. It may therefore with some reason be suggested that K. 2719 and KK. 2285 + 3717 are respectively the K. 268 contains part of Tablet VII. left and right sides of one tablet, of which the middle is still missing. Their text has something in common with K. 45, and, through it, with Tablet VI, but for the rest appears to be some such compilation as K. 45 itself. It is followed by fragments of an incantation and ritual designed to avert the evil consequences of omens described in it. K. 10407 (Pl. 8) is evidently from a fuller example of the text used in K. 45, ll. 87 ff.