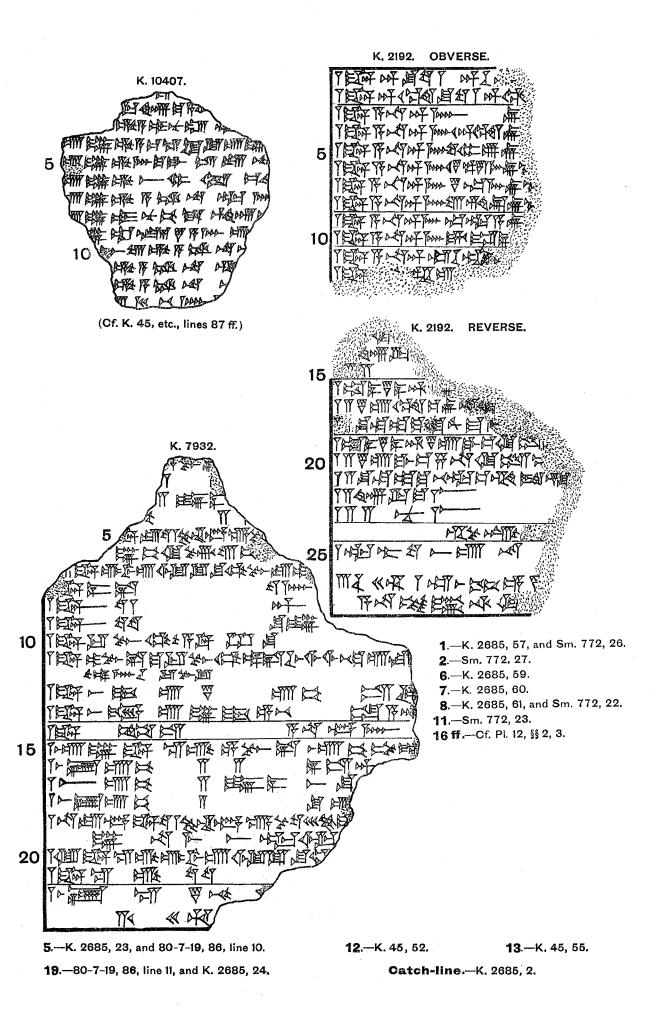

PLATES 1-7. Omens from various occurrences in houses, the subject being similar to that of Tablets V and VI. The longest of these texts is preserved on KK. 45 + 198 + 12600, and is of very uncertain composition. It quotes a number of lines from V and VI (especially the latter), but has also contacts with XIX and with other fragments in these Plates and with K. 7932 and K. 10407 on Pl. 8, in spite of which the greater number of its lines cannot be This tablet was formerly published by the Rev. R. M. GWYNN in the traced elsewhere. Proceedings of the Society of Biblical Archæology, 1914, Plates XIII, XIV. KK. 268 + 2398 +9101 has lost its catch-line and colophon, but the extract-tablet KK. 6715 + 11731 (Plates 6 and 7), after selecting copiously, and in fairly consecutive order, from Tablet VI, derives at least its last two sections from K. 268. It may therefore with some reason be suggested that K. 2719 and KK. 2285 + 3717 are respectively the K. 268 contains part of Tablet VII. left and right sides of one tablet, of which the middle is still missing. Their text has something in common with K. 45, and, through it, with Tablet VI, but for the rest appears to be some such compilation as K. 45 itself. It is followed by fragments of an incantation and ritual designed to avert the evil consequences of omens described in it. K. 10407 (Pl. 8) is evidently from a fuller example of the text used in K. 45, ll. 87 ff.