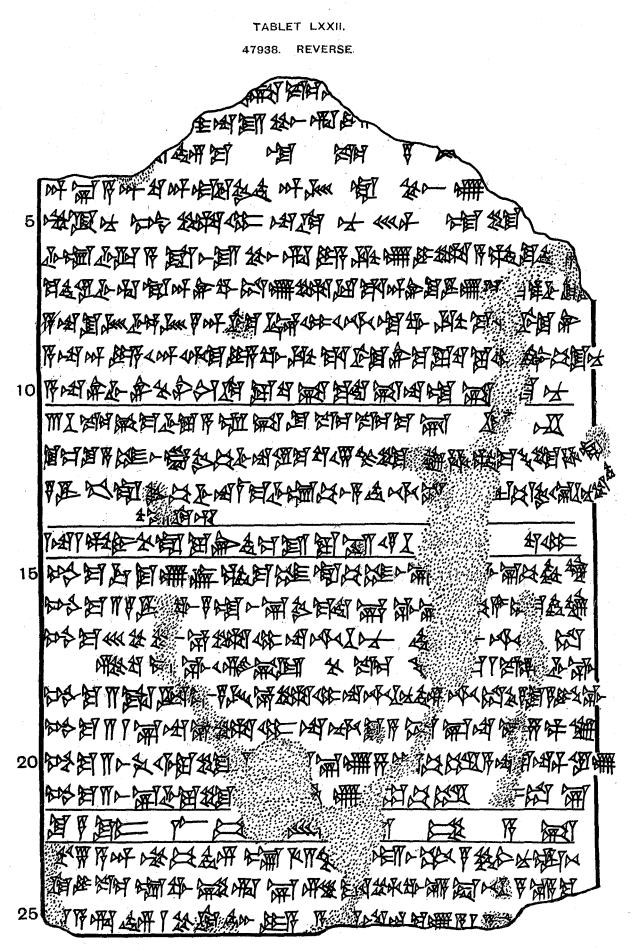

TABLET 72. (Plates 26, 27.) Omens derived from the unnatural relations of dogs, swine, sheep, oxen, horses, etc., and from the actions of the creatures called *šikkû* and *eššepu*. 47938 is plainly designated 72 by its colophon, but its first line corresponds with the catch-line of Rm. II. 135 (Tablet 79), so that, in the Library numbering, this text ought to be 80. It is evident that this Babylonian tablet (said to have been copied from an original in E-zida), is numbered according to an entirely different edition of the Series. K. 8013, Obv. 7–Rev. 3, is a duplicate of 47938, Obv. 20–23, and Rm. 488, 3–5 of Rev. 17–19.