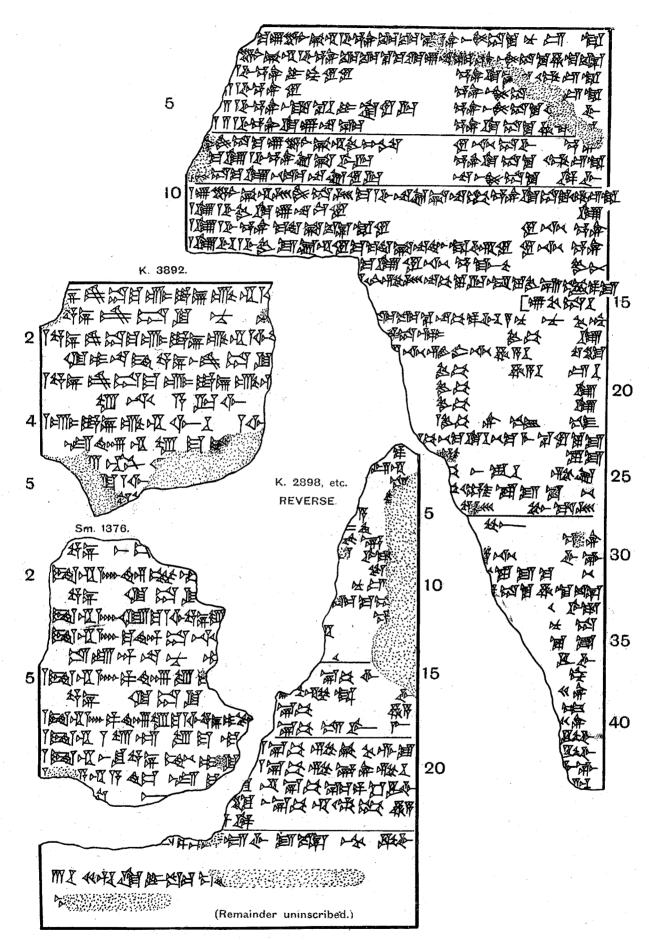

TABLET 67. (Plate 25.) Omens furnished by the actions of ravens and eagles ( $\hat{a}ribu$  and  $ar\hat{a}$ ). The fragment K. 3892 is the beginning of this tablet, corresponding with the catchline of Rm. II. 138, and Sm. 1376 is a later portion of the same tablet, though it does not join. The first line of this text is also found at the beginning of the extract-tablet KK. 2898 + 8694 + 8911 + 12267, which quotes from it at various places in the first three paragraphs, though it is not possible to decide from which tablets K. 2898, etc., was excerpted. Finally, parts of the first 6 lines of K. 2898, etc., are found on 38341 (not published).