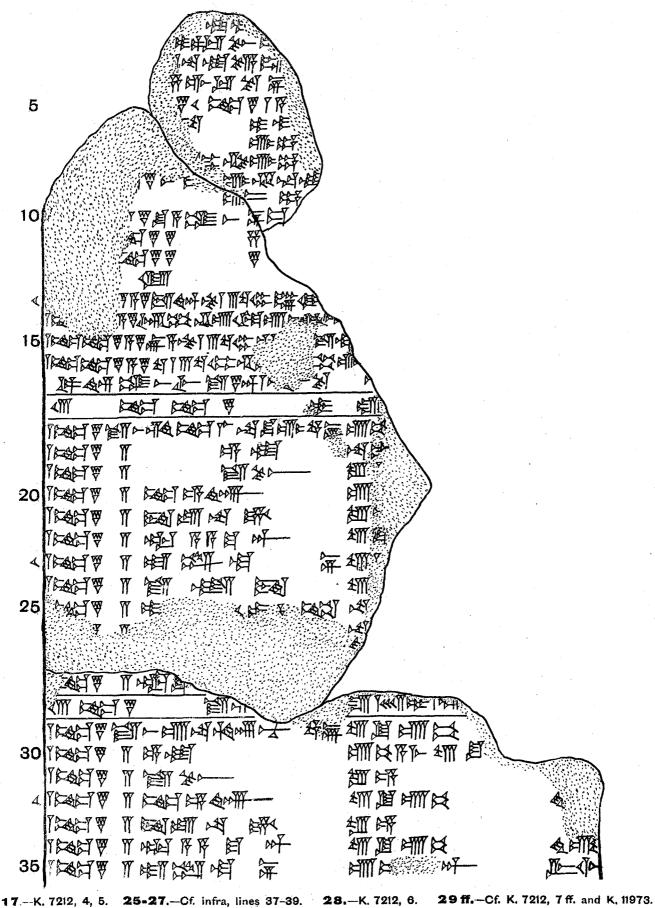

TABLETS 91 (?), 92, 93 (?), 94. (Plates 34-40.) Omens derived from the observation of flames. These tablets are, for the most part, preserved only by excerpts in K. 4097 + Rm. 93 + Rm. 544, which designates two of its paragraphs as taken from Tablets 92 and 94 of the Series, so that the preceding and intervening paragraphs may be assumed to come from the 91st and 93rd. Shorter extracts from 91 (?), 92 and 93 (?) appear on K. 7212 + Sm. 1944, Obv., and from 91 (?) and 93 (?) on K. 11073. The lower left corner of K. 4097, etc., is partly restored by K. 12077, probably belonging to the same tablet, and some further lines of 93 (?) appear in fragments on K. 10423 + Sm. 1986. Tablet 94 is represented, according to the colophons, by D.T. 10 with its duplicate K. 9768, and by K. 4097, etc., Rev., 1st paragraph, but, though both are so fragmentary, it does not seem at all likely that they are the same text, since K. 4097, etc., is still occupied with fire-omens, while D.T. 10, after a first paragraph deducing the consequences of a man's shoe being devoured by a pig, an ass, or a horse, proceeds with observations of the objects upon which a man might sit, and (Reverse) of the nervous

twitchings of various members of his body (cf. BOISSIER in Revue d'Assyriologie, VIII, 35). Furthermore, K. 4097, etc., passes directly to a section, not found elsewhere, on divination by casting flour upon water, then to extracts from the chapter *šumma amelu ana bit ili-šu itbi-ma*, etc. (cf. K. 4057, Rev. 8), and finally to *šumma amelu ana ili i-qar-rab-ma*, etc., which is Tablet 95 according to the catch-line and colophon of D.T. 10. It is evident, therefore, that K. 4097, etc., not only follows a variant numbering of the tablets, but that it is excerpted, in its latter part, from tablets not in a consecutive order. K. 4057, another extract-tablet, is inserted here for a number of important restorations which it supplies, the Obverse to Tablet 88, the Reverse to Tablet 96 (*šumma amelu âna bit ili-šu itbi-ma*, etc. (cf. K. 4097, Rev. 93). K. 4097, etc., has been formerly published in part by BOISSIER, Choix de Textes, I, 170 ff., and D.T. 10 by LENORMANT, Choix de Textes cunéiformes, pp. 238 ff.