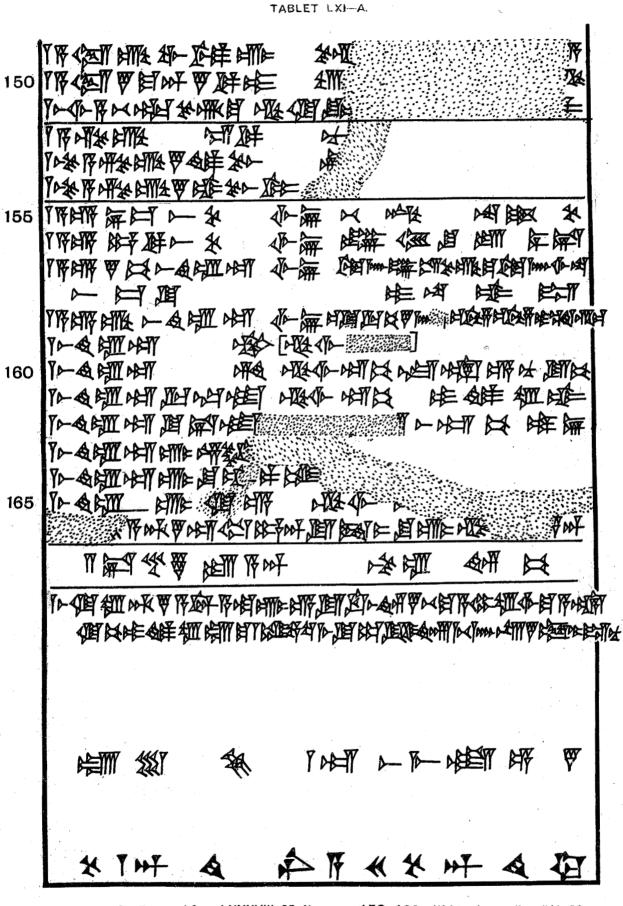

TABLET 61A. (Plates 14-21.) Omens derived from the observation of rivers. The popularity of this text is witnessed by the number of surviving fragments, which belong to four or five separate copies. With the help of these it has been possible to reconstitute the whole chapter, though some of the lines are incomplete. The discrepancy between the 166 omens here published and the "167" of the summary is probably to be explained by the occurrence of a new omen in the space between lines 38 and 39. Most of the matter is supplied by KK. 47 +2237 + 3522 + 3573 + 4049 + 8164, to which K. 7021 has now been joined. A less completely preserved duplicate is KK. 8191 + 8192 + 8193. K. 3955 is broken from the middle of a large double-columned tablet, and has on Rev. Col. IV the end of a summary indicating the number of lines in Tablet 61A, after which it continues immediately with the text of 61B, *i.e.*, as a duplicate of K. 116. This practice of writing two chapters upon one tablet is illustrated above in the cases of 80-7-19, 81 (Tablet 1), and of K. 3840 (Tablet 55); it was evidently liable to give rise to some confusion in the numbering, and may be the actual cause of the anomaly by which K. 47, etc., and K. 116 are both numbered 61. It may be observed that K. 3955 notes only the number of lines in 61A and proceeds directly with 61B. If the series number was then appended to the whole an easy oversight in editing would result in the text of K. 116 retaining the wrong number when it was detached. The Ashur catalogue (line 29) does not distinguish A and B, but evidently reckons them as one chapter, beginning its next with the catch-line of K. 116. The remaining fragments, K. 2049, Sm. 622, Rm. 299, Rm. II. 239, and 80–7–19, 92 + 134, help to restore the text in the passages indicated by the footnotes. 80-7-19, 92 + 134, is from the left side of an extract-tablet, having on Obverse a number of omens derived from palm-trees, and on Reverse a selection from the earlier part of 61A, ending with line 67 as catch-line. Several restorations towards the end of the tablet can be made from Tablet 88. K. 47, etc., and K. 8191, etc., were formerly published by BOISSIER, Documents assyriens, pp. 59 ff., 51 ff., and K. 2049, Rev. §§ 2 and 3, by VIROLLEAUD, Babyloniaca, IV, 127 f.