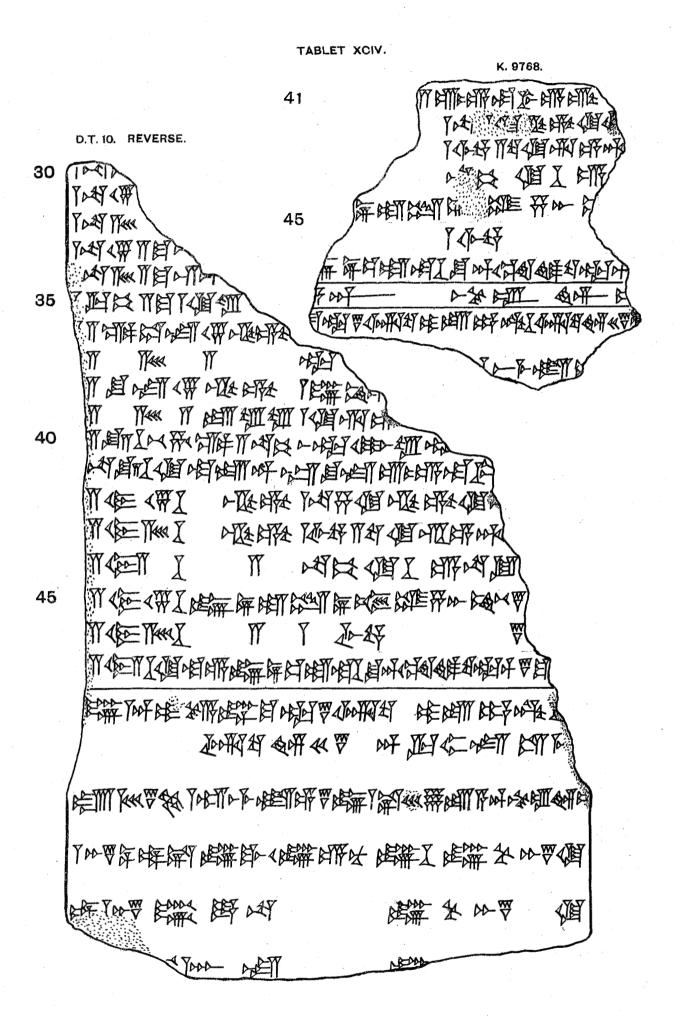

TABLETS 91 (?), 92, 93 (?), 94. (Plates 34-40.) Omens derived from the observation of flames. These tablets are, for the most part, preserved only by excerpts in K. 4097 + Rm. 93 + Rm. 544, which designates two of its paragraphs as taken from Tablets 92 and 94 of the Series, so that the preceding and intervening paragraphs may be assumed to come from the 91st and 93rd. Shorter extracts from 91 (?), 92 and 93 (?) appear on K. 7212 + Sm. 1944, Obv., and from 91 (?) and 93 (?) on K. 11073. The lower left corner of K. 4097, etc., is partly restored by K. 12077, probably belonging to the same tablet, and some further lines of 93 (?) appear in fragments on K. 10423 + Sm. 1986. Tablet 94 is represented, according to the colophons, by D.T. 10 with its duplicate K. 9768, and by K. 4097, etc., Rev., 1st paragraph, but, though both are so fragmentary, it does not seem at all likely that they are the same text, since K. 4097, etc., is still occupied with fire-omens, while D.T. 10, after a first paragraph deducing the consequences of a man's shoe being devoured by a pig, an ass, or a horse, proceeds with observations of the objects upon which a man might sit, and (Reverse) of the nervous

twitchings of various members of his body (cf. BOISSIER in Revue d'Assyriologie, VIII, 35). Furthermore, K. 4097, etc., passes directly to a section, not found elsewhere, on divination by casting flour upon water, then to extracts from the chapter *šumma amelu ana bit ili-šu itbi-ma*, etc. (cf. K. 4057, Rev. 8), and finally to *šumma amelu ana ili i-qar-rab-ma*, etc., which is Tablet 95 according to the catch-line and colophon of D.T. 10. It is evident, therefore, that K. 4097, etc., not only follows a variant numbering of the tablets, but that it is excerpted, in its latter part, from tablets not in a consecutive order. K. 4057, another extract-tablet, is inserted here for a number of important restorations which it supplies, the Obverse to Tablet 88, the Reverse to Tablet 96 (*šumma amelu âna bit ili-šu itbi-ma*, etc. (cf. K. 4097, Rev. 93). K. 4097, etc., has been formerly published in part by BOISSIER, Choix de Textes, I, 170 ff., and D.T. 10 by LENORMANT, Choix de Textes cunéiformes, pp. 238 ff.

TABLET 95. (Plates 41, 42.) Omens from the sounds which a man may hear when approaching a god. KK. 9697 + 12855 begins with the catch-line of D.T. 10 and of K. 9768, and is therefore 95. More of the text, however, is contributed by Rev. Col. III of KK. 2238 + 4018, an extract-tablet; KK. 6960 and 12822 + 13964 + Sm. 623 are other fragmentary duplicates. See also K. 4097, etc., Rev., *ad fin.* K. 2238 is published by BOISSIER, *Choix de Textes*, I, 175 ff.