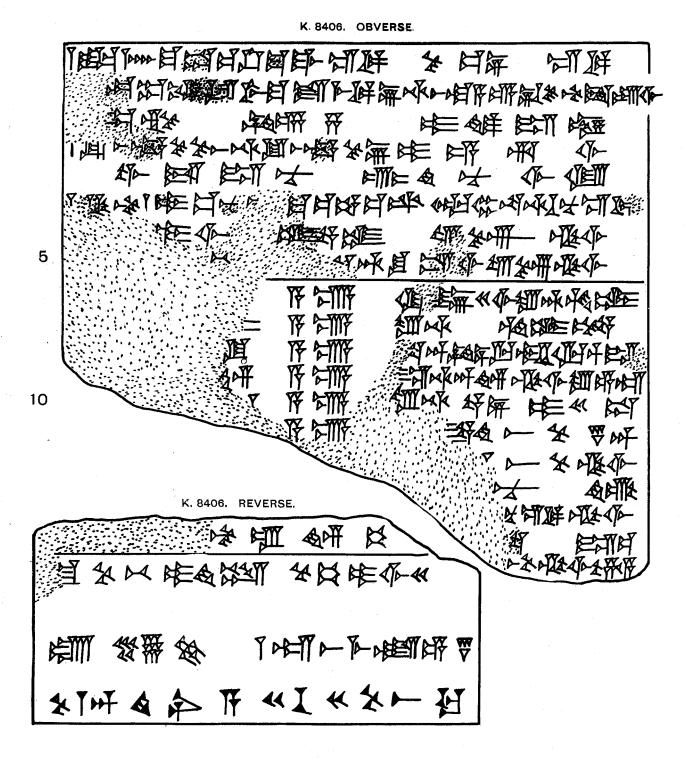

TABLET 59. (Plates 8–10.) Omens from the growth of plants and crops. K. 8406 is the only numbered fragment, but K. 2882, though apparently not part of the same tablet, almost certainly presents the lower portion of another copy. The first five lines of the extracttablet KK. 149 + 2318 are also taken from 59. K. 14040 (not published) is a small and partly illegible fragment ending with remains of the third line of the next chapter, and the fragment 77044 (not published) also has a few quotations from 59 and the neighbouring tablets. K. 2882 was formerly published by BOISSIER, *Choix de textes*, II. 59 f., and K. 149 by the same author, *Documents assyriens*, pp. 31, 83; cf. *Babyloniaca*, II, Pl. IV.