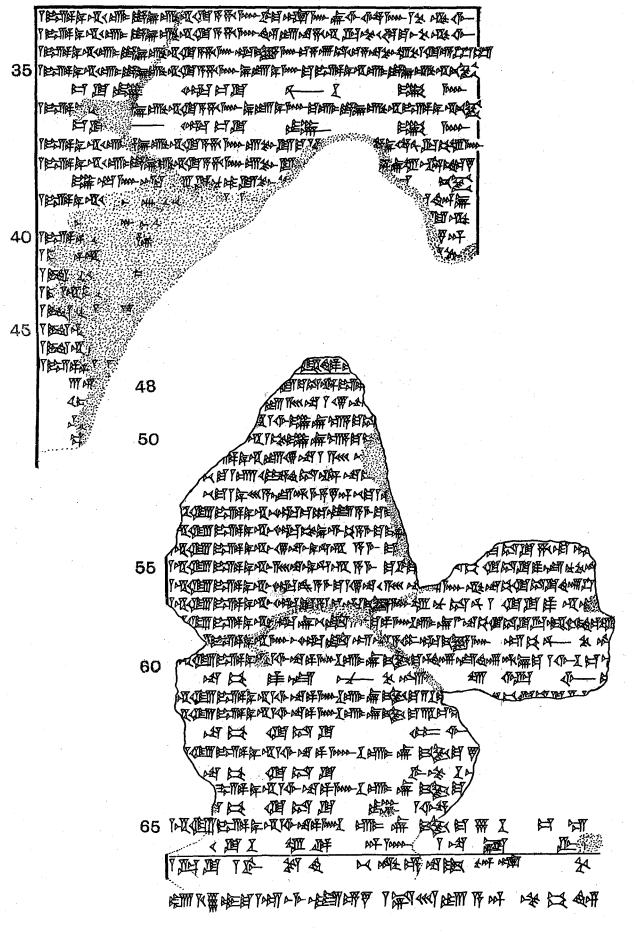

TABLETS 91 (?), 92, 93 (?), 94. (Plates 34-40.) Omens derived from the observation of flames. These tablets are, for the most part, preserved only by excerpts in K. 4097 + Rm. 93 + Rm. 544, which designates two of its paragraphs as taken from Tablets 92 and 94 of the Series, so that the preceding and intervening paragraphs may be assumed to come from the 91st and 93rd. Shorter extracts from 91 (?), 92 and 93 (?) appear on K. 7212 + Sm. 1944, Obv., and from 91 (?) and 93 (?) on K. 11073. The lower left corner of K. 4097, etc., is partly restored by K. 12077, probably belonging to the same tablet, and some further lines of 93 (?) appear in fragments on K. 10423 + Sm. 1986. Tablet 94 is represented, according to the colophons, by D.T. 10 with its duplicate K. 9768, and by K. 4097, etc., Rev., 1st paragraph, but, though both are so fragmentary, it does not seem at all likely that they are the same text, since K. 4097, etc., is still occupied with fire-omens, while D.T. 10, after a first paragraph deducing the consequences of a man's shoe being devoured by a pig, an ass, or a horse, proceeds with observations of the objects upon which a man might sit, and (Reverse) of the nervous

twitchings of various members of his body (cf. BOISSIER in Revue d'Assyriologie, VIII, 35). Furthermore, K. 4097, etc., passes directly to a section, not found elsewhere, on divination by casting flour upon water, then to extracts from the chapter *šumma amelu ana bit ili-šu itbi-ma*, etc. (cf. K. 4057, Rev. 8), and finally to *šumma amelu ana ili i-qar-rab-ma*, etc., which is Tablet 95 according to the catch-line and colophon of D.T. 10. It is evident, therefore, that K. 4097, etc., not only follows a variant numbering of the tablets, but that it is excerpted, in its latter part, from tablets not in a consecutive order. K. 4057, another extract-tablet, is inserted here for a number of important restorations which it supplies, the Obverse to Tablet 88, the Reverse to Tablet 96 (*šumma amelu âna bit ili-šu itbi-ma*, etc. (cf. K. 4097, Rev. 93). K. 4097, etc., has been formerly published in part by BOISSIER, Choix de Textes, I, 170 ff., and D.T. 10 by LENORMANT, Choix de Textes cunéiformes, pp. 238 ff.