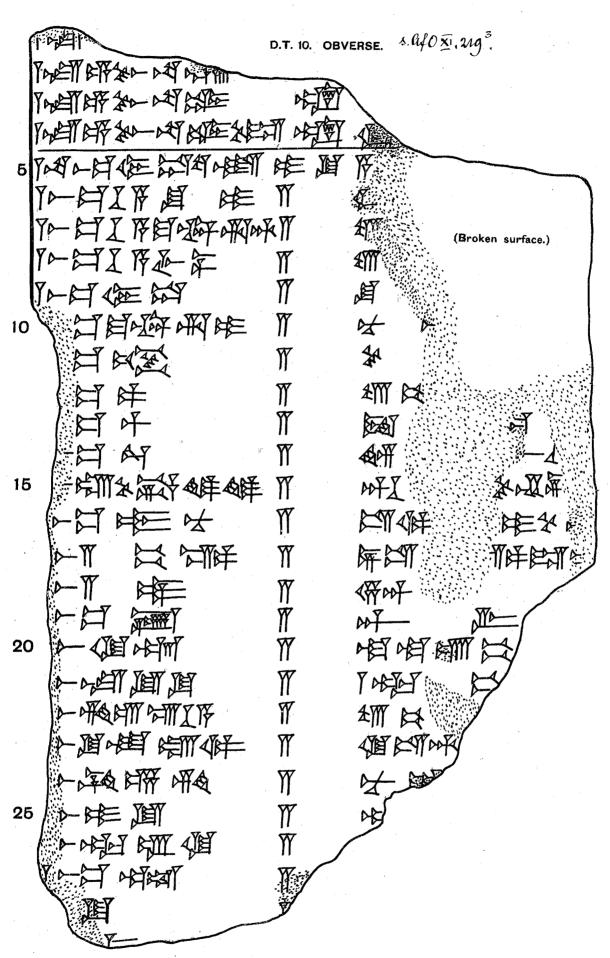

TABLETS 91 (?), 92, 93 (?), 94. (Plates 34-40.) Omens derived from the observation of flames. These tablets are, for the most part, preserved only by excerpts in K. 4097 + Rm. 93 + Rm. 544, which designates two of its paragraphs as taken from Tablets 92 and 94 of the Series, so that the preceding and intervening paragraphs may be assumed to come from the 91st and 93rd. Shorter extracts from 91 (?), 92 and 93 (?) appear on K. 7212 + Sm. 1944, Obv., and from 91 (?) and 93 (?) on K. 11073. The lower left corner of K. 4097, etc., is partly restored by K. 12077, probably belonging to the same tablet, and some further lines of 93 (?) appear in fragments on K. 10423 + Sm. 1986. Tablet 94 is represented, according to the colophons, by D.T. 10 with its duplicate K. 9768, and by K. 4097, etc., Rev., 1st paragraph, but, though both are so fragmentary, it does not seem at all likely that they are the same text, since K. 4097, etc., is still occupied with fire-omens, while D.T. 10, after a first paragraph deducing the consequences of a man's shoe being devoured by a pig, an ass, or a horse, proceeds with observations of the objects upon which a man might sit, and (Reverse) of the nervous

twitchings of various members of his body (cf. BOISSIER in Revue d'Assyriologie, VIII, 35). Furthermore, K. 4097, etc., passes directly to a section, not found elsewhere, on divination by casting flour upon water, then to extracts from the chapter *šumma amelu ana bit ili-šu itbi-ma*, etc. (cf. K. 4057, Rev. 8), and finally to *šumma amelu ana ili i-qar-rab-ma*, etc., which is Tablet 95 according to the catch-line and colophon of D.T. 10. It is evident, therefore, that K. 4097, etc., not only follows a variant numbering of the tablets, but that it is excerpted, in its latter part, from tablets not in a consecutive order. K. 4057, another extract-tablet, is inserted here for a number of important restorations which it supplies, the Obverse to Tablet 88, the Reverse to Tablet 96 (*šumma amelu âna bit ili-šu itbi-ma*, etc. (cf. K. 4097, Rev. 93). K. 4097, etc., has been formerly published in part by BOISSIER, Choix de Textes, I, 170 ff., and D.T. 10 by LENORMANT, Choix de Textes cunéiformes, pp. 238 ff.