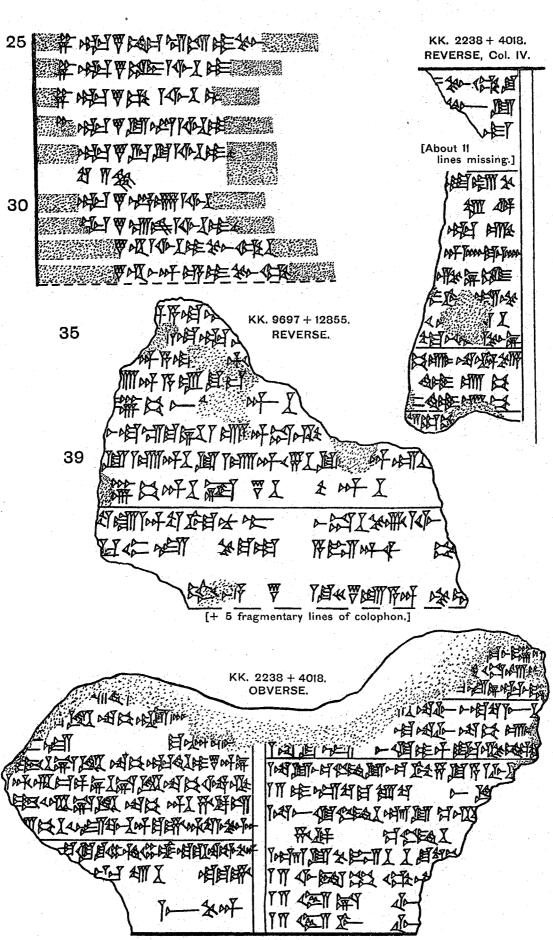

TABLET 95. (Plates 41, 42.) Omens from the sounds which a man may hear when approaching a god. KK. 9697 + 12855 begins with the catch-line of D.T. 10 and of K. 9768, and is therefore 95. More of the text, however, is contributed by Rev. Col. III of KK. 2238 + 4018, an extract-tablet; KK. 6960 and 12822 + 13964 + Sm. 623 are other fragmentary duplicates. See also K. 4097, etc., Rev., *ad fin.* K. 2238 is published by BOISSIER, *Choix de Textes*, I, 175 ff.

TABLET 96. (Plate 43.) Omens from the animals and birds that may cross the path of one on his way to prayer. The unimportant fragment K. 12310 seems to be all that remains of the actual tablet; it begins with the catch-line of KK. 9697 + 12855. Rather more of the text survives, however, in the quotations of K. 4057, Rev. 2–7.

TABLET 102. (Plate 43.) Only the two fragments K. 3677 and Rm. 924 can at present be identified. Both bear the Series number, but neither retains any matter of interest. Sm. 1423 may perhaps belong here, though it has no definite connection, and should probably be reckoned among the books concerned with the interpretation of dreams.

TABLET 103. (Plate 43.) Omens from a man's relations with female members of his family. K. 3134 is identified as 103 by its catch-line, which corresponds with the beginning of the following text.

TABLET 104. (Plates 44-46.) Omens from the relations of the sexes. The text can be fully reconstituted by a combination of KK. 126, 1994, and Rm. II. 139 (see BOISSIER, *Documents assyriens*, 85, 88, 92), to which may be added K. 3808, which is the lower portion of K. 1994, but a few lines are still missing between the pieces.