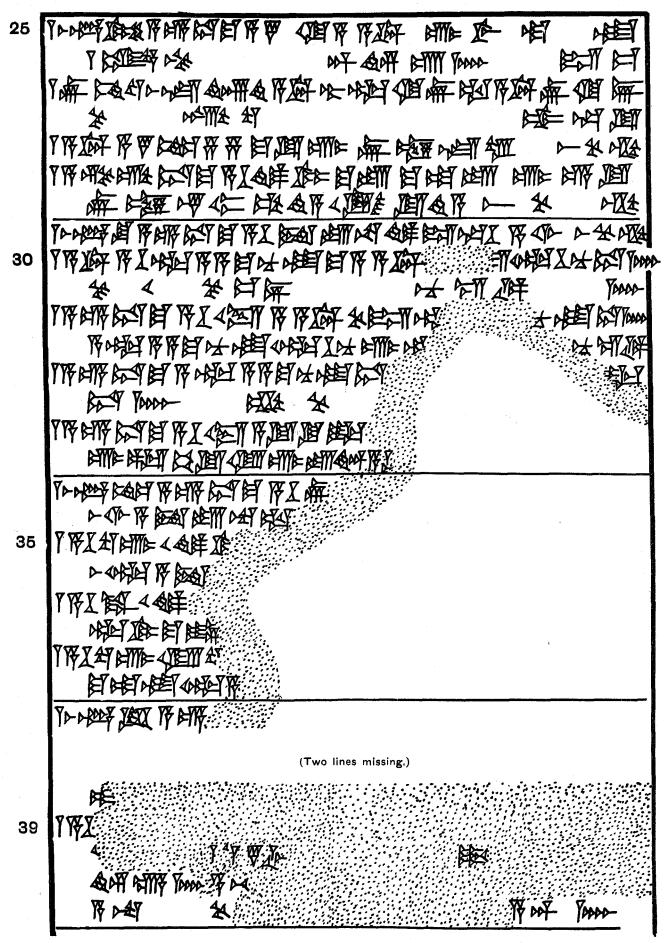

TABLET 61A. (Plates 14-21.) Omens derived from the observation of rivers. The popularity of this text is witnessed by the number of surviving fragments, which belong to four or five separate copies. With the help of these it has been possible to reconstitute the whole chapter, though some of the lines are incomplete. The discrepancy between the 166 omens here published and the "167" of the summary is probably to be explained by the occurrence of a new omen in the space between lines 38 and 39. Most of the matter is supplied by KK. 47 +2237 + 3522 + 3573 + 4049 + 8164, to which K. 7021 has now been joined. A less completely preserved duplicate is KK. 8191 + 8192 + 8193. K. 3955 is broken from the middle of a large double-columned tablet, and has on Rev. Col. IV the end of a summary indicating the number of lines in Tablet 61A, after which it continues immediately with the text of 61B, *i.e.*, as a duplicate of K. 116. This practice of writing two chapters upon one tablet is illustrated above in the cases of 80-7-19, 81 (Tablet 1), and of K. 3840 (Tablet 55); it was evidently liable to give rise to some confusion in the numbering, and may be the actual cause of the anomaly by which K. 47, etc., and K. 116 are both numbered 61. It may be observed that K. 3955 notes only the number of lines in 61A and proceeds directly with 61B. If the series number was then appended to the whole an easy oversight in editing would result in the text of K. 116 retaining the wrong number when it was detached. The Ashur catalogue (line 29) does not distinguish A and B, but evidently reckons them as one chapter, beginning its next with the catch-line of K. 116. The remaining fragments, K. 2049, Sm. 622, Rm. 299, Rm. II. 239, and 80–7–19, 92 + 134, help to restore the text in the passages indicated by the footnotes. 80-7-19, 92 + 134, is from the left side of an extract-tablet, having on Obverse a number of omens derived from palm-trees, and on Reverse a selection from the earlier part of 61A, ending with line 67 as catch-line. Several restorations towards the end of the tablet can be made from Tablet 88. K. 47, etc., and K. 8191, etc., were formerly published by BOISSIER, Documents assyriens, pp. 59 ff., 51 ff., and K. 2049, Rev. §§ 2 and 3, by VIROLLEAUD, Babyloniaca, IV, 127 f.