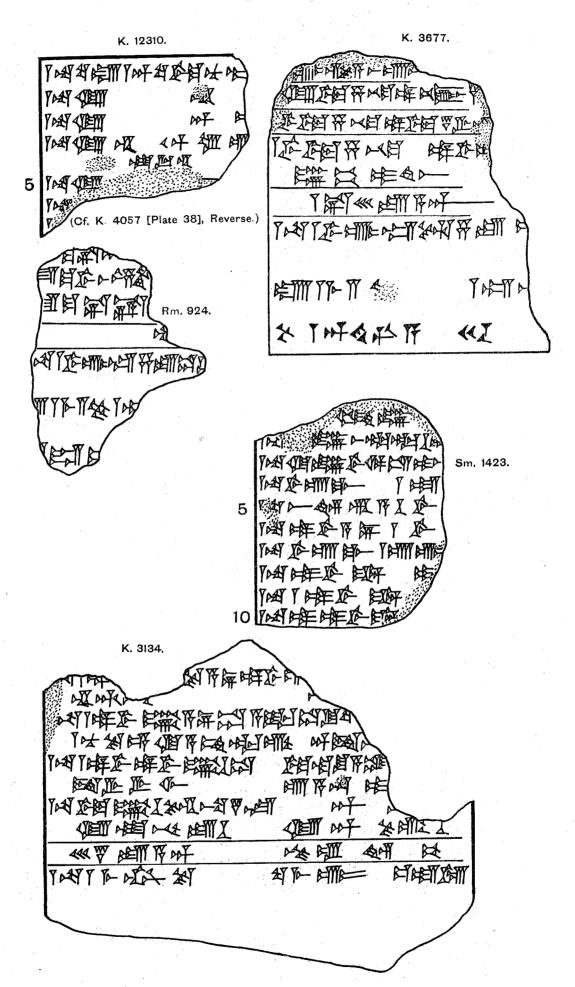

TABLET 96. (Plate 43.) Omens from the animals and birds that may cross the path of one on his way to prayer. The unimportant fragment K. 12310 seems to be all that remains of the actual tablet; it begins with the catch-line of KK. 9697 + 12855. Rather more of the text survives, however, in the quotations of K. 4057, Rev. 2–7.

TABLET 102. (Plate 43.) Only the two fragments K. 3677 and Rm. 924 can at present be identified. Both bear the Series number, but neither retains any matter of interest. Sm. 1423 may perhaps belong here, though it has no definite connection, and should probably be reckoned among the books concerned with the interpretation of dreams.

TABLET 103. (Plate 43.) Omens from a man's relations with female members of his family. K. 3134 is identified as 103 by its catch-line, which corresponds with the beginning of the following text.

TABLET 104. (Plates 44-46.) Omens from the relations of the sexes. The text can be fully reconstituted by a combination of KK. 126, 1994, and Rm. II. 139 (see BOISSIER, *Documents assyriens*, 85, 88, 92), to which may be added K. 3808, which is the lower portion of K. 1994, but a few lines are still missing between the pieces.