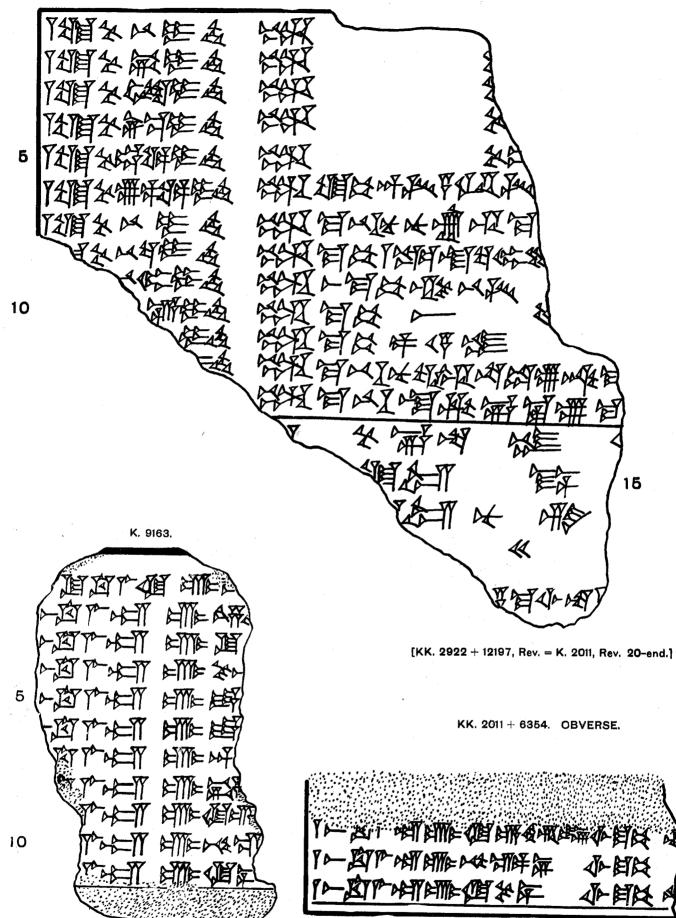

A 3

TABLET 60. (Plates 10–13.) Omens from exudations of the ground, and from the presence of plants in the city well. The best-preserved part of this chapter is found on the Reverse of KK. 2011 + 6354, which has in the colophon a broken number, evidently not "60." Yet KK. 3092 + 10365, which is the beginning of the same tablet as KK. 2011 + 6354, though it does not join, agrees in its first line with the catch-line of Tablet 59, and KK. 2922 + 12197, a Babylonian copy of the same text, shews a similar agreement. Both copies, again, have for catch-line the beginning of Tablet 61A. Further, the extract-tablet KK. 149 + 2318 derives its first five lines from 59 and the remainder from the text represented by KK. 2011 and 2922. It seems best, therefore, to consider this the 60th Tablet, and to regard the (uncertain) number on KK. 2011 + 6354 as due to a variant arrangement, several examples of which have already been noted, while another occurs in the next Tablet, where two different texts are both numbered 61. Owing to the loss of nearly all the Obverse most of the middle of this chapter has disappeared and only fragments are supplied by K. 149, etc., Obv. 13-28; the total loss can be estimated from the summary of K. 2011, etc. (total, 96 lines). K. 9163 is part of another tablet which supplies a few lines at the end of K. 2011, etc., Obv. K. 2922 has been published in part by BOISSIER, Choix de textes, II. 38; for K. 149 see above.