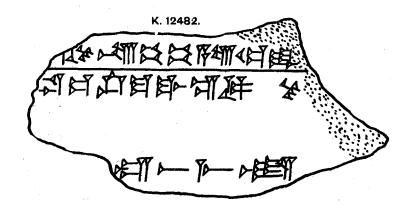

TABLET 58. (Plate 8.) K. 12482 is an unimportant fragment, identified only by the remains of its catch-line, and no more of the text has been recovered. According to KAR, 394, Col. II, 26, this tablet began *summa ina isu kiri libbi ali isu gisimmaru* . . .