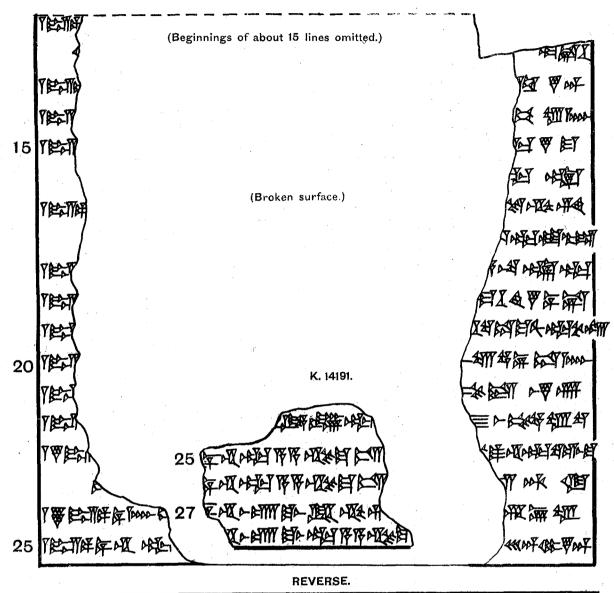

TABLET 79. (Plates 28-30.) Omens derived mainly from the behaviour of the falcon (cf. Tablet 66 above). The number of the text is given by Rm. II. 135, which has a duplicate KK. 4110 + 7051 + 8401 + 10103 + 10660 + 10689 + 79-7-8, 105, of which the Obverse is almost totally destroyed, while the Reverse is, in parts, well preserved. K. 14191 is a small fragment which helps to restore K. 4110, etc., at the place indicated by the numbering. For an earlier publication of Rm. II. 135, see BOISSIER, op. cit., 204 f.