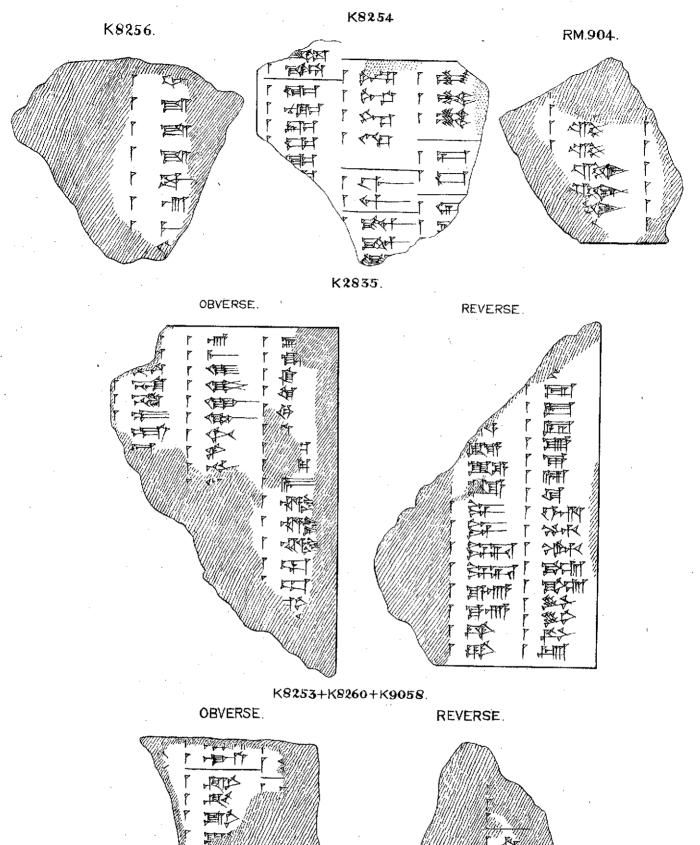

It will be noted that the greater number of the texts printed in Parts I., III. and V. of this work are written in an extremely archaic, complicated character, the decipherment of which offers considerable difficulty. This character is, palæographically, of great interest, and with a view of making available for comparison with it the fragmentary lists of archaic signs as known to the Assyrian scribes of the time of Assur-bani-pal, king of Assyria from B.C. 668 to B.C. 625, copies of twenty-three tablets and fragments from the Royal Library at Nineveh have been added. Twelve of these (K. 269, K. 4,155, K. 4,228, K. 4,372, K. 4,582, K. 8,251, K. 8,255, K. 8,258, R. H. 35, R. H. 42, 81-2-4, 266, 82-5-22, 571) contain, side by side with the archaic characters, the identifications in later cuneiform made by the Assyrian scribe; and eleven (K. 135 + K. 2,989, K. 2,835, K. 2,839 + K. 2,840, K. 8,252 + K. 8,257 + K. 8,259, K. 8,253 + K. 8,260 + K. 9,058, K. 8,254, K. 8,256, S. 309 + 82-5-22, 570, 79-7-8, 190, R. 904, R. II. 204) are lists of characters only. The text from tablet No. 81-7-27, 49 and 50, belongs to a different category, for it contains picture characters to each group of which the cuneiform equivalent has been added by the Assyrian scribe.