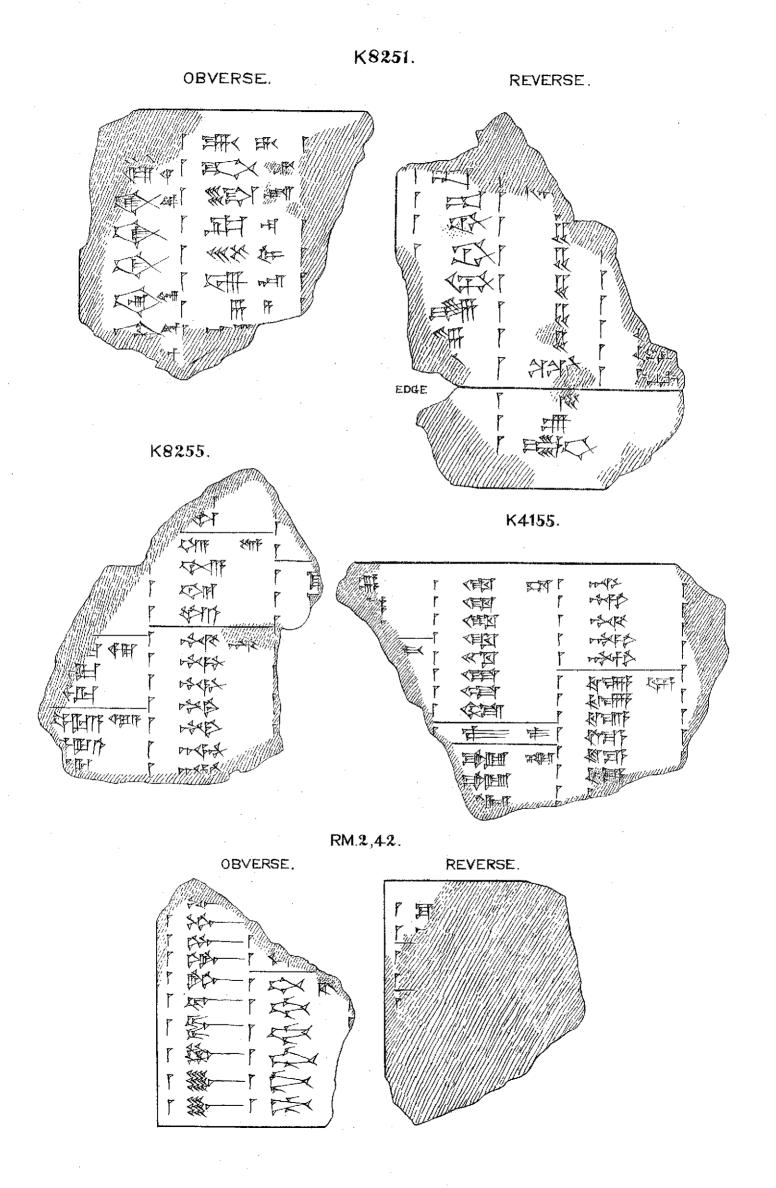

It will be noted that the greater number of the texts printed in Parts I., III. and V. of this work are written in an extremely archaic, complicated character, the decipherment of which offers considerable difficulty. This character is, palæographically, of great interest, and with a view of making available for comparison with it the fragmentary lists of archaic signs as known to the Assyrian scribes of the time of Assur-bani-pal, king of Assyria from B.C. 668 to B.C. 625, copies of twenty-three tablets and fragments from the Royal Library at Nineveh have been added. Twelve of these (K. 269, K. 4,155, K. 4,228, K. 4,372, K. 4,582, K. 8,251, K. 8,255, K. 8,258, R. H. 35, R. H. 42, 81-2-4, 266, 82-5-22, 571) contain, side by side with the archaic characters, the identifications in later cuneiform made by the Assyrian scribe; and eleven (K. 135 + K. 2,989, K. 2,835, K. 2,839 + K. 2,840, K. 8,252 + K. 8,257 + K. 8,259, K. 8,253 + K. 8,260 + K. 9,058, K. 8,254, K. 8,256, S. 309 + 82-5-22, 570, 79-7-8, 190, R. 904, R. II. 204) are lists of characters only. The text from tablet No. 81-7-27, 49 and 50, belongs to a different category, for it contains picture characters to each group of which the cuneiform equivalent has been added by the Assyrian scribe.