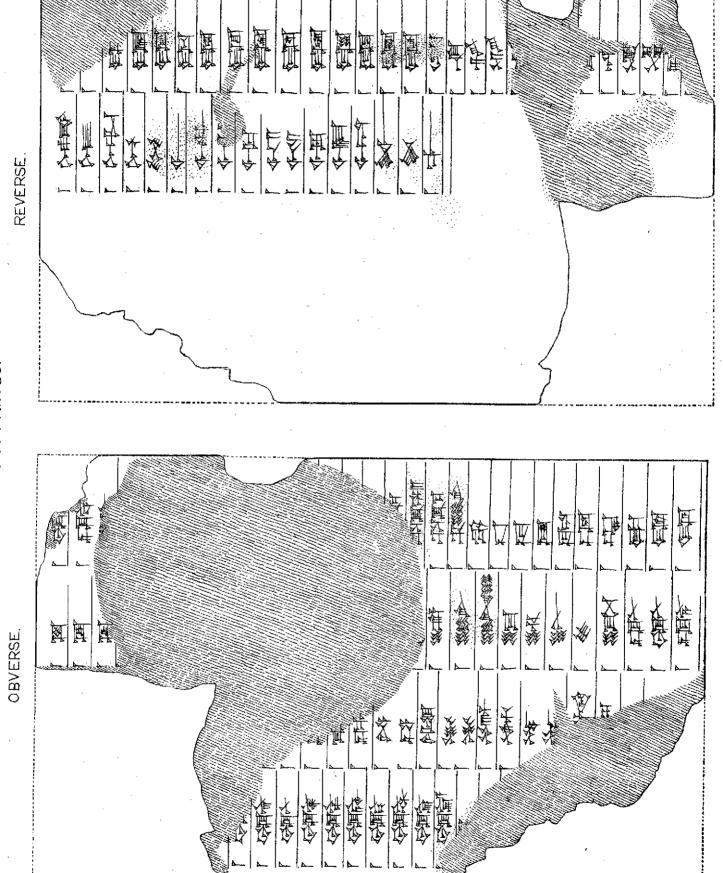

It will be noted that the greater number of the texts printed in Parts I., III. and V. of this work are written in an extremely archaic, complicated character, the decipherment of which offers considerable difficulty. This character is, palæographically, of great interest, and with a view of making available for comparison with it the fragmentary lists of archaic signs as known to the Assyrian scribes of the time of Assur-bani-pal, king of Assyria from B.C. 668 to B.C. 625, copies of twenty-three tablets and fragments from the Royal Library at Nineveh have been added. Twelve of these (K. 269, K. 4,155, K. 4,228, K. 4,372, K. 4,582, K. 8,251, K. 8,255, K. 8,258, R. H. 35, R. H. 42, 81-2-4, 266, 82-5-22, 571) contain, side by side with the archaic characters, the identifications in later cuneiform made by the Assyrian scribe; and eleven (K. 135 + K. 2,989, K. 2,835, K. 2,839 + K. 2,840, K. 8,252 + K. 8,257 + K. 8,259, K. 8,253 + K. 8,260 + K. 9,058, K. 8,254, K. 8,256, S. 309 + 82-5-22, 570, 79-7-8, 190, R. 904, R. II. 204) are lists of characters only. The text from tablet No. 81-7-27, 49 and 50, belongs to a different category, for it contains picture characters to each group of which the cuneiform equivalent has been added by the Assyrian scribe.