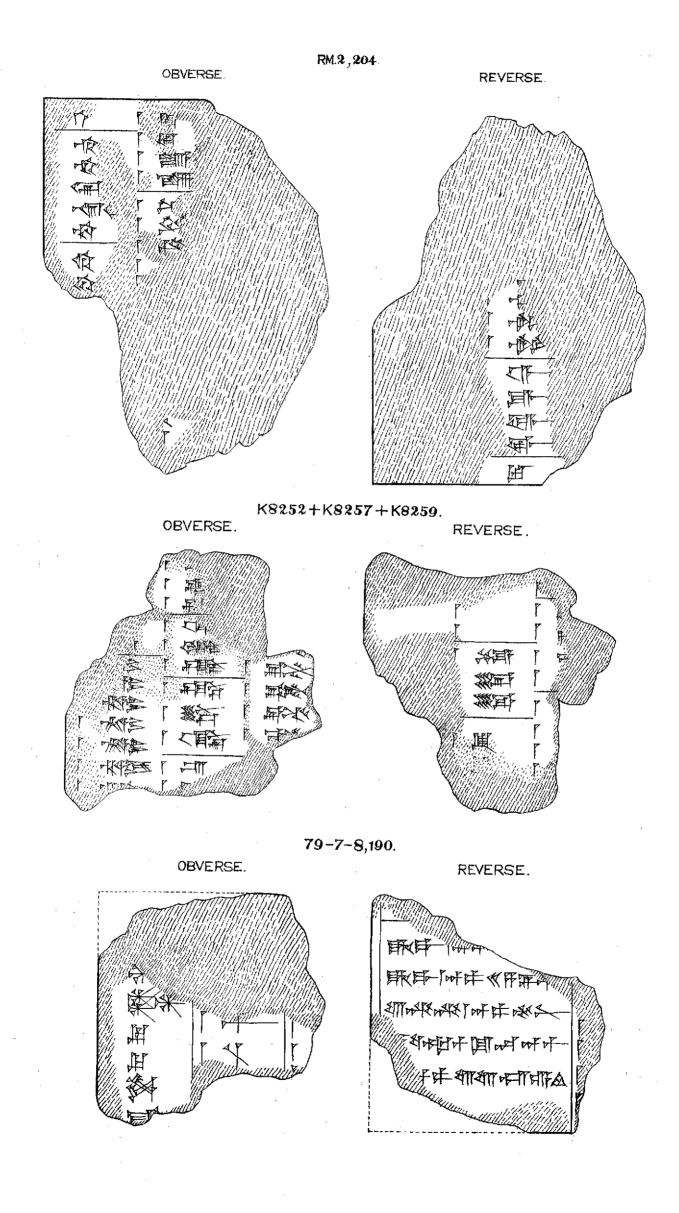

It will be noted that the greater number of the texts printed in Parts I., III. and V. of this work are written in an extremely archaic, complicated character, the decipherment of which offers considerable difficulty. This character is, palæographically, of great interest, and with a view of making available for comparison with it the fragmentary lists of archaic signs as known to the Assyrian scribes of the time of Assur-bani-pal, king of Assyria from B.C. 668 to B.C. 625, copies of twenty-three tablets and fragments from the Royal Library at Nineveh have been added. Twelve of these (K. 269, K. 4,155, K. 4,228, K. 4,372, K. 4,582, K. 8,251, K. 8,255, K. 8,258, R. H. 35, R. H. 42, 81-2-4, 266, 82-5-22, 571) contain, side by side with the archaic characters, the identifications in later cuneiform made by the Assyrian scribe; and eleven (K. 135 + K. 2,989, K. 2,835, K. 2,839 + K. 2,840, K. 8,252 + K. 8,257 + K. 8,259, K. 8,253 + K. 8,260 + K. 9,058, K. 8,254, K. 8,256, S. 309 + 82-5-22, 570, 79-7-8, 190, R. 904, R. II. 204) are lists of characters only. The text from tablet No. 81-7-27, 49 and 50, belongs to a different category, for it contains picture characters to each group of which the cuneiform equivalent has been added by the Assyrian scribe.