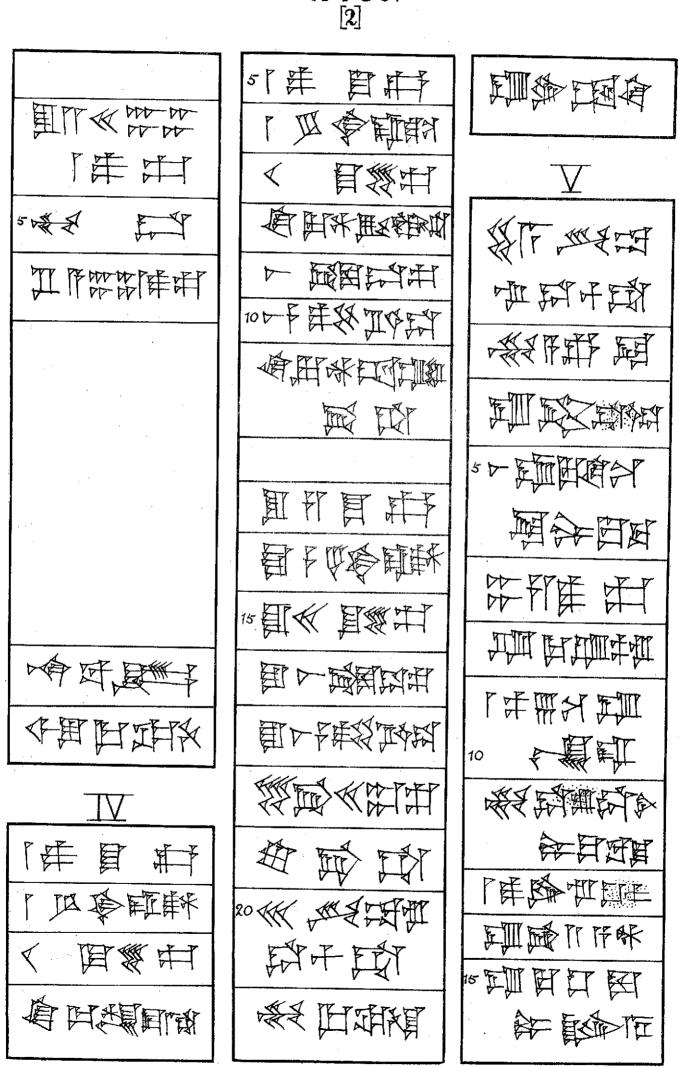

#### 1898.

[ALL RIGHTS RESERVED.]

LONDON : HARRISON AND SONS, PRINTERS IN ORDINARY TO HER MAJESTY, ST. MARTIN'S LANE.

Part V. of "Cuneiform Texts from Babylonian Tablets, etc.," contains texts from two stone mace heads, one socket of a gate, one stone head-dress for a statue, one stone statue, a part of a marble slab, and forty-two clay tablets. The inscriptions are as follows :—Text recording the building of a temple to the god Ningirsu by Enannadu, viceroy of Shirpurla [Lagash] (No. 23,287); text of Entena, viceroy of Shirpurla (Lagash), and son of Enannadu (No. 12,061); text written on behalf of Dungi, king of Ur, in honour of the god Shid-lam-ta-ud-du-a (No. 12,217); text written on behalf of Dungi, king of Ur, in honour of a goddess, by Bau-ninan (No. 12,218); text of an ancient Babylonian king inscribed upon the back of his statue (No. 12,146); portion of an archaic text (No. 22,506); early Semitic-Babylonian text from a tablet of forecasts similar to No. 22,447 (No. 22,446); and seventeen texts from tablets (Nos. 12,231, 12,912, 12,913, 17,750, 17,751, 17,752, 17,753, 17,758, 17,784, 18,358, 18,346, 18,550, 18,933, 19,024, 19,742, 19,761, 19,817) inscribed with lists of revenues, accounts, contracts, memoranda, etc., compiled in the reigns of Gamil-Sin, Bur-Sin, and other kings of Ur.