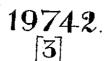

#### 1898.

[ALL RIGHTS RESERVED.]

LONDON : HARRISON AND SONS, PRINTERS IN ORDINARY TO HER MAJESTY, ST. MARTIN'S LANE.

Part V. of "Cuneiform Texts from Babylonian Tablets, etc.," contains texts from two stone mace heads, one socket of a gate, one stone head-dress for a statue, one stone statue, a part of a marble slab, and forty-two clay tablets. The inscriptions are as follows :—Text recording the building of a temple to the god Ningirsu by Enannadu, viceroy of Shirpurla [Lagash] (No. 23,287); text of Entena, viceroy of Shirpurla (Lagash), and son of Enannadu (No. 12,061); text written on behalf of Dungi, king of Ur, in honour of the god Shid-lam-ta-ud-du-a (No. 12,217); text written on behalf of Dungi, king of Ur, in honour of a goddess, by Bau-ninan (No. 12,218); text of an ancient Babylonian king inscribed upon the back of his statue (No. 12,146); portion of an archaic text (No. 22,506); early Semitic-Babylonian text from a tablet of forecasts similar to No. 22,447 (No. 22,446); and seventeen texts from tablets (Nos. 12,231, 12,912, 12,913, 17,750, 17,751, 17,752, 17,753, 17,758, 17,784, 18,358, 18,346, 18,550, 18,933, 19,024, 19,742, 19,761, 19,817) inscribed with lists of revenues, accounts, contracts, memoranda, etc., compiled in the reigns of Gamil-Sin, Bur-Sin, and other kings of Ur.