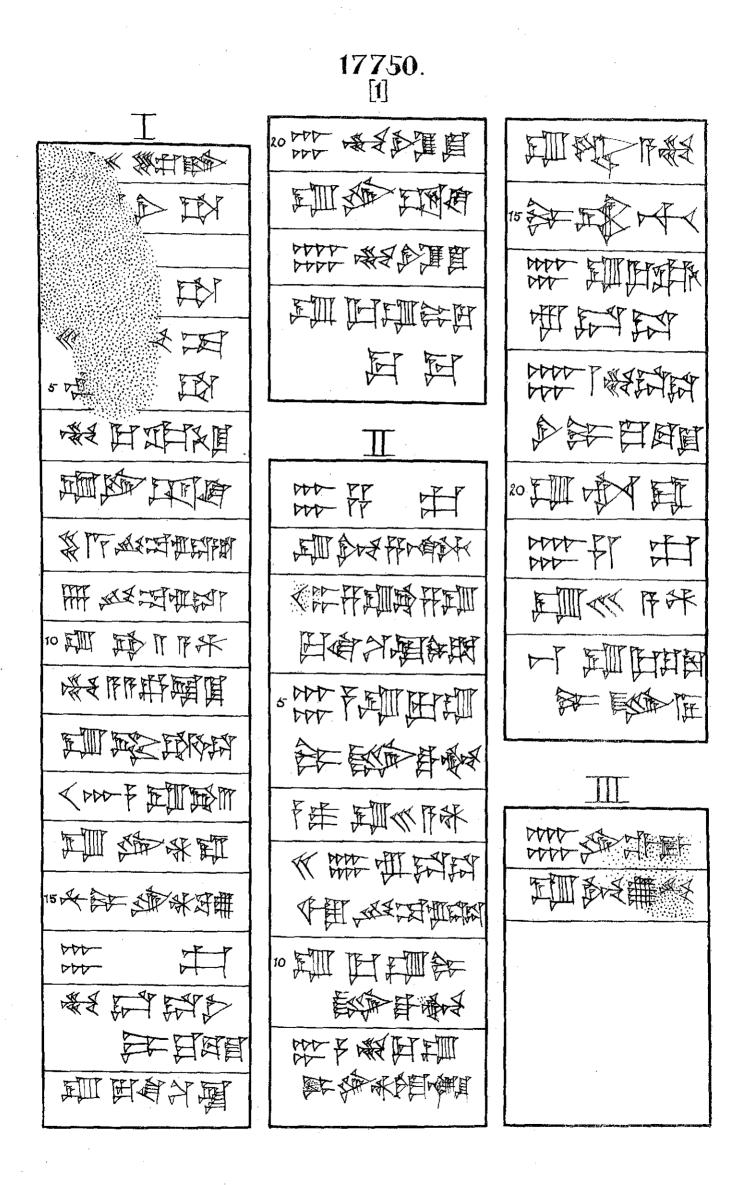

#### 1898.

[ALL RIGHTS RESERVED.]

LONDON : HARRISON AND SONS, PRINTERS IN ORDINARY TO HER MAJESTY, ST. MARTIN'S LANE.

Part V. of "Cuneiform Texts from Babylonian Tablets, etc.," contains texts from two stone mace heads, one socket of a gate, one stone head-dress for a statue, one stone statue, a part of a marble slab, and forty-two clay tablets. The inscriptions are as follows :—Text recording the building of a temple to the god Ningirsu by Enannadu, viceroy of Shirpurla [Lagash] (No. 23,287); text of Entena, viceroy of Shirpurla (Lagash), and son of Enannadu (No. 12,061); text written on behalf of Dungi, king of Ur, in honour of the god Shid-lam-ta-ud-du-a (No. 12,217); text written on behalf of Dungi, king of Ur, in honour of a goddess, by Bau-ninan (No. 12,218); text of an ancient Babylonian king inscribed upon the back of his statue (No. 12,146); portion of an archaic text (No. 22,506); early Semitic-Babylonian text from a tablet of forecasts similar to No. 22,447 (No. 22,446); and seventeen texts from tablets (Nos. 12,231, 12,912, 12,913, 17,750, 17,751, 17,752, 17,753, 17,758, 17,784, 18,358, 18,346, 18,550, 18,933, 19,024, 19,742, 19,761, 19,817) inscribed with lists of revenues, accounts, contracts, memoranda, etc., compiled in the reigns of Gamil-Sin, Bur-Sin, and other kings of Ur.