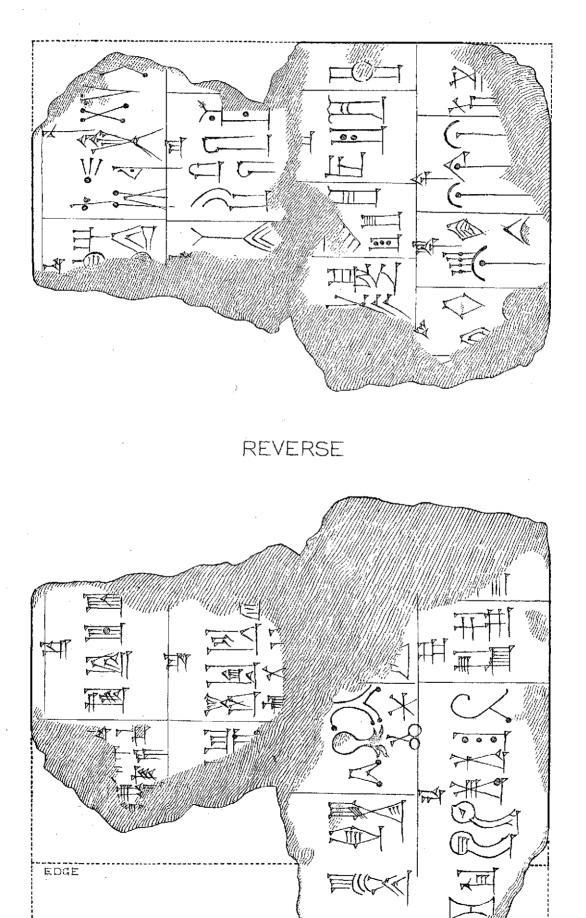

It will be noted that the greater number of the texts printed in Parts I., III. and V. of this work are written in an extremely archaic, complicated character, the decipherment of which offers considerable difficulty. This character is, palæographically, of great interest, and with a view of making available for comparison with it the fragmentary lists of archaic signs as known to the Assyrian scribes of the time of Assur-bani-pal, king of Assyria from B.C. 668 to B.C. 625, copies of twenty-three tablets and fragments from the Royal Library at Nineveh have been added. Twelve of these (K. 269, K. 4,155, K. 4,228, K. 4,372, K. 4,582, K. 8,251, K. 8,255, K. 8,258, R. H. 35, R. H. 42, 81-2-4, 266, 82-5-22, 571) contain, side by side with the archaic characters, the identifications in later cuneiform made by the Assyrian scribe; and eleven (K. 135 + K. 2,989, K. 2,835, K. 2,839 + K. 2,840, K. 8,252 + K. 8,257 + K. 8,259, K. 8,253 + K. 8,260 + K. 9,058, K. 8,254, K. 8,256, S. 309 + 82-5-22, 570, 79-7-8, 190, R. 904, R. II. 204) are lists of characters only. The text from tablet No. 81-7-27, 49 and 50, belongs to a different category, for it contains picture characters to each group of which the cuneiform equivalent has been added by the Assyrian scribe.