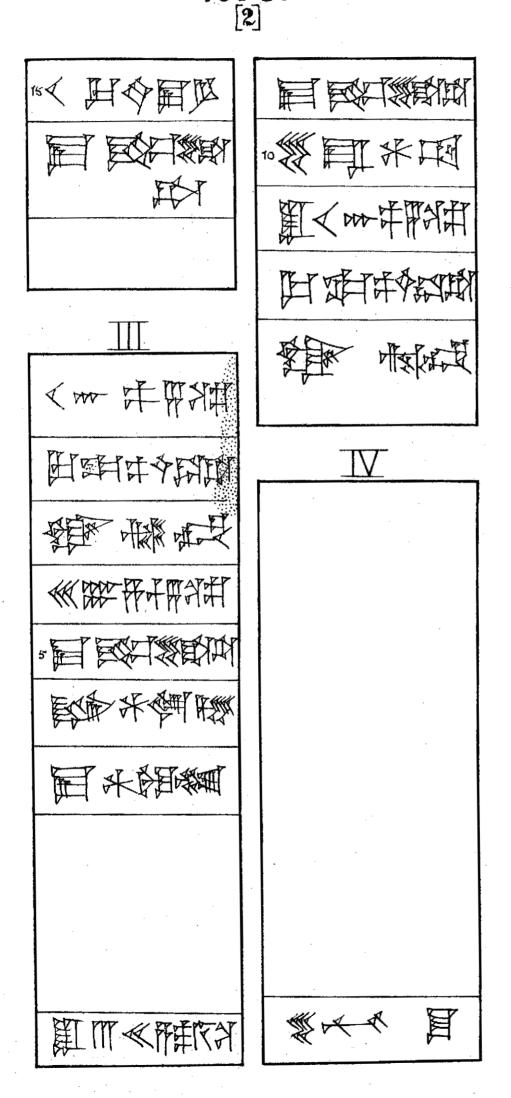

#### 1898.

[ALL RIGHTS RESERVED.]

LONDON : HARRISON AND SONS, PRINTERS IN ORDINARY TO HER MAJESTY, ST. MARTIN'S LANE.

Part V. of "Cuneiform Texts from Babylonian Tablets, etc.," contains texts from two stone mace heads, one socket of a gate, one stone head-dress for a statue, one stone statue, a part of a marble slab, and forty-two clay tablets. The inscriptions are as follows :—Text recording the building of a temple to the god Ningirsu by Enannadu, viceroy of Shirpurla [Lagash] (No. 23,287); text of Entena, viceroy of Shirpurla (Lagash), and son of Enannadu (No. 12,061); text written on behalf of Dungi, king of Ur, in honour of the god Shid-lam-ta-ud-du-a (No. 12,217); text written on behalf of Dungi, king of Ur, in honour of a goddess, by Bau-ninan (No. 12,218); text of an ancient Babylonian king inscribed upon the back of his statue (No. 12,146); portion of an archaic text (No. 22,506); early Semitic-Babylonian text from a tablet of forecasts similar to No. 22,447 (No. 22,446); and seventeen texts from tablets (Nos. 12,231, 12,912, 12,913, 17,750, 17,751, 17,752, 17,753, 17,758, 17,784, 18,358, 18,346, 18,550, 18,933, 19,024, 19,742, 19,761, 19,817) inscribed with lists of revenues, accounts, contracts, memoranda, etc., compiled in the reigns of Gamil-Sin, Bur-Sin, and other kings of Ur.