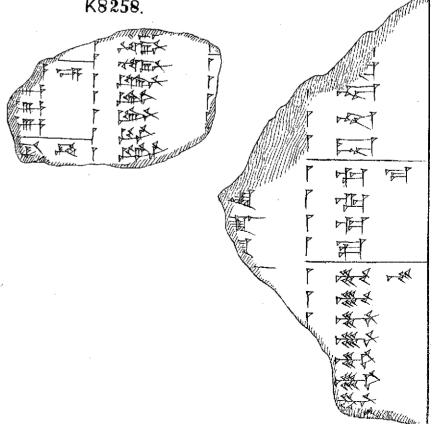

It will be noted that the greater number of the texts printed in Parts I., III. and V. of this work are written in an extremely archaic, complicated character, the decipherment of which offers considerable difficulty. This character is, palæographically, of great interest, and with a view of making available for comparison with it the fragmentary lists of archaic signs as known to the Assyrian scribes of the time of Assur-bani-pal, king of Assyria from B.C. 668 to B.C. 625, copies of twenty-three tablets and fragments from the Royal Library at Nineveh have been added. Twelve of these (K. 269, K. 4,155, K. 4,228, K. 4,372, K. 4,582, K. 8,251, K. 8,255, K. 8,258, R. H. 35, R. H. 42, 81-2-4, 266, 82-5-22, 571) contain, side by side with the archaic characters, the identifications in later cuneiform made by the Assyrian scribe; and eleven (K. 135 + K. 2,989, K. 2,835, K. 2,839 + K. 2,840, K. 8,252 + K. 8,257 + K. 8,259, K. 8,253 + K. 8,260 + K. 9,058, K. 8,254, K. 8,256, S. 309 + 82-5-22, 570, 79-7-8, 190, R. 904, R. II. 204) are lists of characters only. The text from tablet No. 81-7-27, 49 and 50, belongs to a different category, for it contains picture characters to each group of which the cuneiform equivalent has been added by the Assyrian scribe.