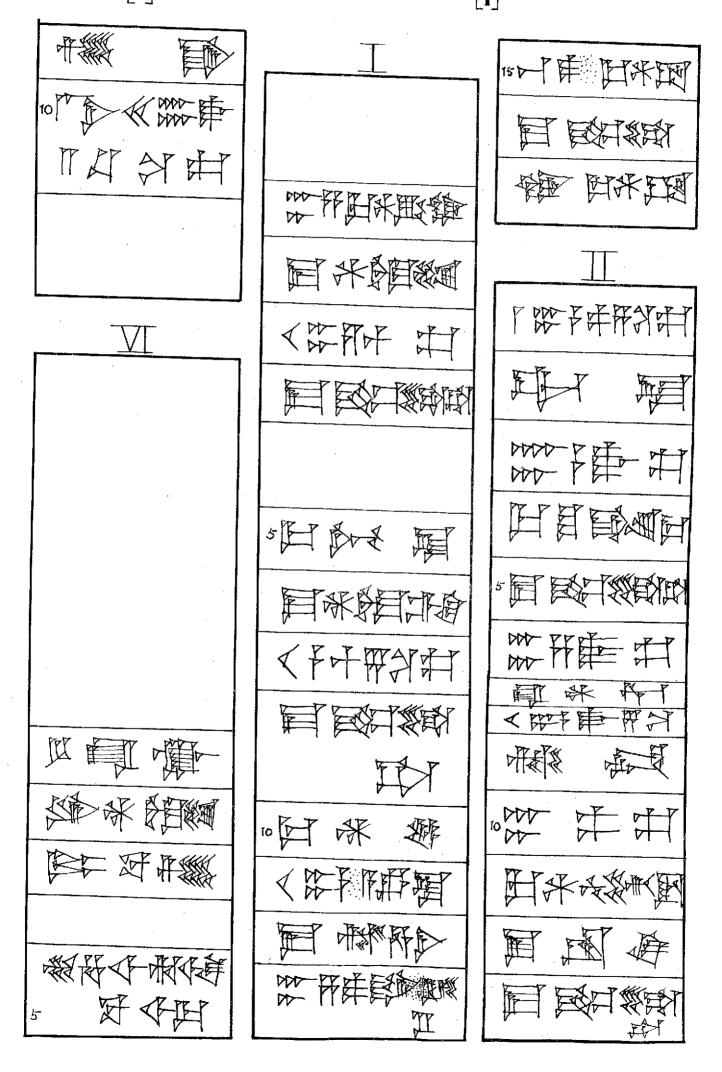

#### 1898.

[ALL RIGHTS RESERVED.]

LONDON : HARRISON AND SONS, PRINTERS IN ORDINARY TO HER MAJESTY, ST. MARTIN'S LANE.

Part V. of "Cuneiform Texts from Babylonian Tablets, etc.," contains texts from two stone mace heads, one socket of a gate, one stone head-dress for a statue, one stone statue, a part of a marble slab, and forty-two clay tablets. The inscriptions are as follows :—Text recording the building of a temple to the god Ningirsu by Enannadu, viceroy of Shirpurla [Lagash] (No. 23,287); text of Entena, viceroy of Shirpurla (Lagash), and son of Enannadu (No. 12,061); text written on behalf of Dungi, king of Ur, in honour of the god Shid-lam-ta-ud-du-a (No. 12,217); text written on behalf of Dungi, king of Ur, in honour of a goddess, by Bau-ninan (No. 12,218); text of an ancient Babylonian king inscribed upon the back of his statue (No. 12,146); portion of an archaic text (No. 22,506); early Semitic-Babylonian text from a tablet of forecasts similar to No. 22,447 (No. 22,446); and seventeen texts from tablets (Nos. 12,231, 12,912, 12,913, 17,750, 17,751, 17,752, 17,753, 17,758, 17,784, 18,358, 18,346, 18,550, 18,933, 19,024, 19,742, 19,761, 19,817) inscribed with lists of revenues, accounts, contracts, memoranda, etc., compiled in the reigns of Gamil-Sin, Bur-Sin, and other kings of Ur.