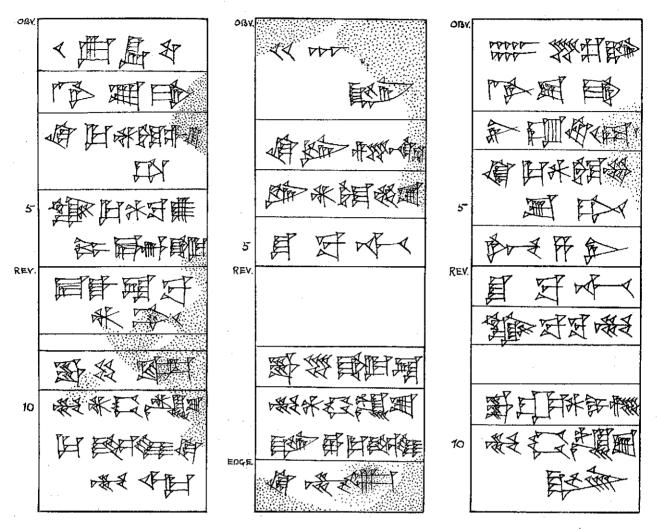

- Text recording the building of a temple by an early Babylonian ruler of the city of Kish (No. 12,155);
- (2) Text of Bur-Sin, king of Ur, recording the building of a temple to the goddess Ninna (No. 12,156);
- (3) Text of Dungi, king of Ur, written in Semitic-Babylonian (No. 17,288);
- (4) Text of Dungi, king of Ur, recording the building of a temple to the god Enki [or Ea] (No. 17,287);
- (5) Early Semitic-Babylonian text from a tablet of forecasts concerning the chances of a sick man's death or recovery, the probabilities of the success or defeat of a military expedition, etc. (No. 22,447);
- (6) Thirty-six texts from small tablets inscribed with contracts, memoranda, etc., drawn up in the reigns of Gamil-Sin, king of Ur (Nos. 13,882, 13,883, 13,884, 13,885, 13,886, 13,887, 13,888, 13,889, 13,890, 13,891, 13,892, 13,894, 13,895, 13,896, 13,897, 14,608, 16,369, 16,370, and 16,371), of Bur-Sin, king of Ur (Nos. 14,594, 14,595, 14,596, 14,597, 14,599, 14,600, 14,601, 14,602, 14,603, 14,604, 14,606, 14,609, 14,610, 14,611), and of Ine-Sin, king of Ur (Nos. 16,366, 16,367, 16,368);
- (7) A text of the same period as the preceding, but dated by no royal name (No. 18,958);
- (8) And nine texts from large tablets (Nos. 18,343, 18,344, 18,957, 19,027, 19,740, 21,335, 21,336, 21,338, 21,340), inscribed with lists of revenues, accounts, etc., compiled in the reigns of Gamil-Sin, Bur-Sin, and other kings of Ur, who reigned before the subjection of the cities of Babylonia by Khammurabi about B.C. 2,200.