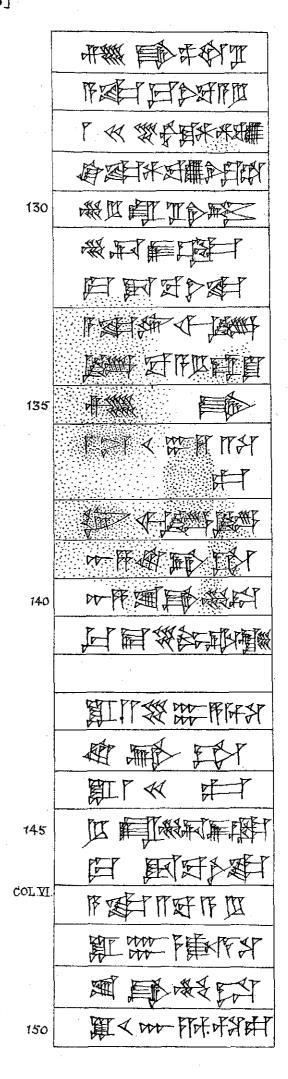

- Text recording the building of a temple by an early Babylonian ruler of the city of Kish (No. 12,155);
- (2) Text of Bur-Sin, king of Ur, recording the building of a temple to the goddess Ninna (No. 12,156);
- (3) Text of Dungi, king of Ur, written in Semitic-Babylonian (No. 17,288);
- (4) Text of Dungi, king of Ur, recording the building of a temple to the god Enki [or Ea] (No. 17,287);
- (5) Early Semitic-Babylonian text from a tablet of forecasts concerning the chances of a sick man's death or recovery, the probabilities of the success or defeat of a military expedition, etc. (No. 22,447);
- (6) Thirty-six texts from small tablets inscribed with contracts, memoranda, etc., drawn up in the reigns of Gamil-Sin, king of Ur (Nos. 13,882, 13,883, 13,884, 13,885, 13,886, 13,887, 13,888, 13,889, 13,890, 13,891, 13,892, 13,894, 13,895, 13,896, 13,897, 14,608, 16,369, 16,370, and 16,371), of Bur-Sin, king of Ur (Nos. 14,594, 14,595, 14,596, 14,597, 14,599, 14,600, 14,601, 14,602, 14,603, 14,604, 14,606, 14,609, 14,610, 14,611), and of Ine-Sin, king of Ur (Nos. 16,366, 16,367, 16,368);
- (7) A text of the same period as the preceding, but dated by no royal name (No. 18,958);
- (8) And nine texts from large tablets (Nos. 18,343, 18,344, 18,957, 19,027, 19,740, 21,335, 21,336, 21,338, 21,340), inscribed with lists of revenues, accounts, etc., compiled in the reigns of Gamil-Sin, Bur-Sin, and other kings of Ur, who reigned before the subjection of the cities of Babylonia by Khammurabi about B.C. 2,200.

With the exception of two (Nos. 17,288 and 22,447), all the above documents are written in the non-Semitic language of the early inhabitants of Babylonia.

The copies have been made by Mr. L. W. King, M.A., Assistant in the Department.