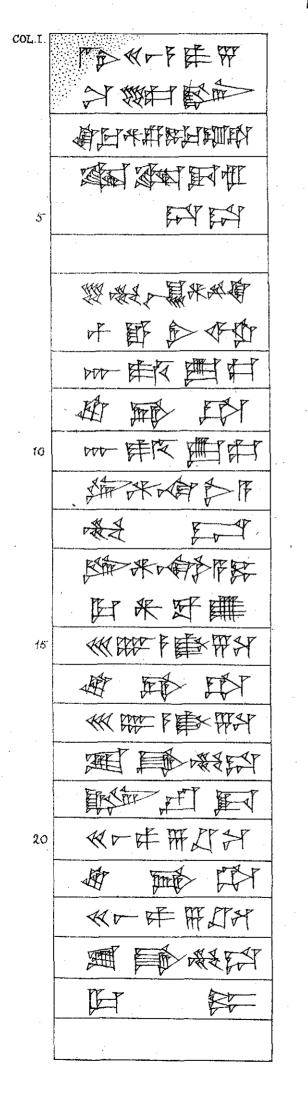

- Text recording the building of a temple by an early Babylonian ruler of the city of Kish (No. 12,155);
- (2) Text of Bur-Sin, king of Ur, recording the building of a temple to the goddess Ninna (No. 12,156);
- (3) Text of Dungi, king of Ur, written in Semitic-Babylonian (No. 17,288);
- (4) Text of Dungi, king of Ur, recording the building of a temple to the god Enki [or Ea] (No. 17,287);
- (5) Early Semitic-Babylonian text from a tablet of forecasts concerning the chances of a sick man's death or recovery, the probabilities of the success or defeat of a military expedition, etc. (No. 22,447);
- (6) Thirty-six texts from small tablets inscribed with contracts, memoranda, etc., drawn up in the reigns of Gamil-Sin, king of Ur (Nos. 13,882, 13,883, 13,884, 13,885, 13,886, 13,887, 13,888, 13,889, 13,890, 13,891, 13,892, 13,894, 13,895, 13,896, 13,897, 14,608, 16,369, 16,370, and 16,371), of Bur-Sin, king of Ur (Nos. 14,594, 14,595, 14,596, 14,597, 14,599, 14,600, 14,601, 14,602, 14,603, 14,604, 14,606, 14,609, 14,610, 14,611), and of Ine-Sin, king of Ur (Nos. 16,366, 16,367, 16,368);
- (7) A text of the same period as the preceding, but dated by no royal name (No. 18,958);
- (8) And nine texts from large tablets (Nos. 18,343, 18,344, 18,957, 19,027, 19,740, 21,335, 21,336, 21,338, 21,340), inscribed with lists of revenues, accounts, etc., compiled in the reigns of Gamil-Sin, Bur-Sin, and other kings of Ur, who reigned before the subjection of the cities of Babylonia by Khammurabi about B.C. 2,200.

With the exception of two (Nos. 17,288 and 22,447), all the above documents are written in the non-Semitic language of the early inhabitants of Babylonia.

The copies have been made by Mr. L. W. King, M.A., Assistant in the Department.