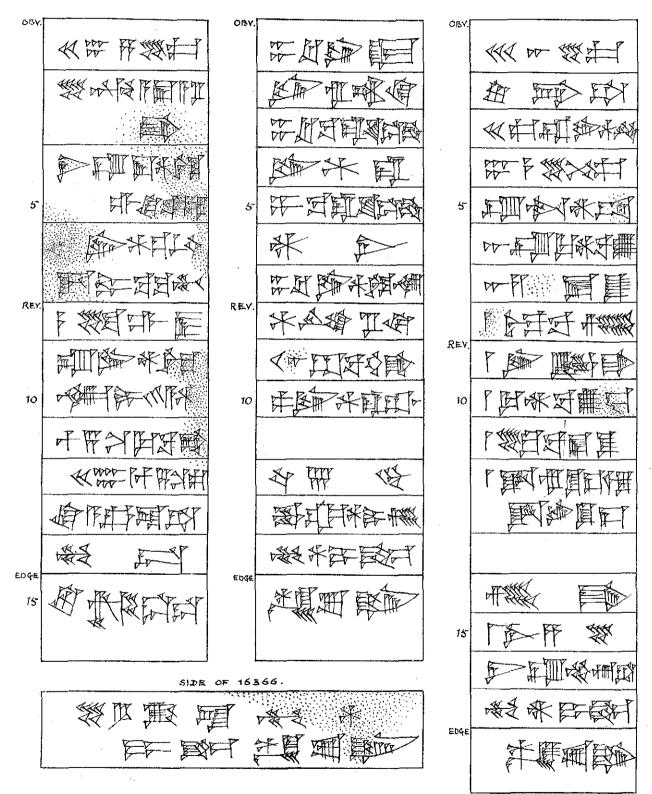

- Text recording the building of a temple by an early Babylonian ruler of the city of Kish (No. 12,155);
- (2) Text of Bur-Sin, king of Ur, recording the building of a temple to the goddess Ninna (No. 12,156);
- (3) Text of Dungi, king of Ur, written in Semitic-Babylonian (No. 17,288);
- (4) Text of Dungi, king of Ur, recording the building of a temple to the god Enki [or Ea] (No. 17,287);
- (5) Early Semitic-Babylonian text from a tablet of forecasts concerning the chances of a sick man's death or recovery, the probabilities of the success or defeat of a military expedition, etc. (No. 22,447);
- (6) Thirty-six texts from small tablets inscribed with contracts, memoranda, etc., drawn up in the reigns of Gamil-Sin, king of Ur (Nos. 13,882, 13,883, 13,884, 13,885, 13,886, 13,887, 13,888, 13,889, 13,890, 13,891, 13,892, 13,894, 13,895, 13,896, 13,897, 14,608, 16,369, 16,370, and 16,371), of Bur-Sin, king of Ur (Nos. 14,594, 14,595, 14,596, 14,597, 14,599, 14,600, 14,601, 14,602, 14,603, 14,604, 14,606, 14,609, 14,610, 14,611), and of Ine-Sin, king of Ur (Nos. 16,366, 16,367, 16,368);
- (7) A text of the same period as the preceding, but dated by no royal name (No. 18,958);
- (8) And nine texts from large tablets (Nos. 18,343, 18,344, 18,957, 19,027, 19,740, 21,335, 21,336, 21,338, 21,340), inscribed with lists of revenues, accounts, etc., compiled in the reigns of Gamil-Sin, Bur-Sin, and other kings of Ur, who reigned before the subjection of the cities of Babylonia by Khammurabi about B.C. 2,200.

With the exception of two (Nos. 17,288 and 22,447), all the above documents are written in the non-Semitic language of the early inhabitants of Babylonia.

The copies have been made by Mr. L. W. King, M.A., Assistant in the Department.