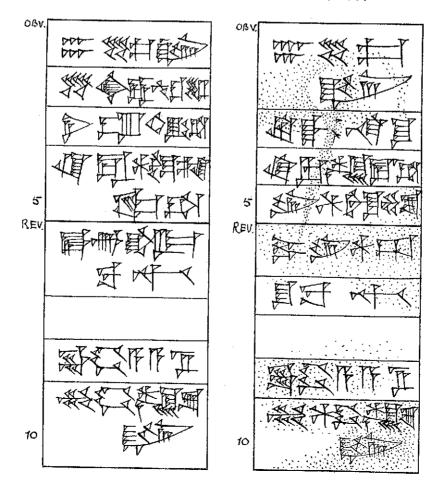

- Text recording the building of a temple by an early Babylonian ruler of the city of Kish (No. 12,155);
- (2) Text of Bur-Sin, king of Ur, recording the building of a temple to the goddess Ninna (No. 12,156);
- (3) Text of Dungi, king of Ur, written in Semitic-Babylonian (No. 17,288);
- (4) Text of Dungi, king of Ur, recording the building of a temple to the god Enki [or Ea] (No. 17,287);
- (5) Early Semitic-Babylonian text from a tablet of forecasts concerning the chances of a sick man's death or recovery, the probabilities of the success or defeat of a military expedition, etc. (No. 22,447);
- (6) Thirty-six texts from small tablets inscribed with contracts, memoranda, etc., drawn up in the reigns of Gamil-Sin, king of Ur (Nos. 13,882, 13,883, 13,884, 13,885, 13,886, 13,887, 13,888, 13,889, 13,890, 13,891, 13,892, 13,894, 13,895, 13,896, 13,897, 14,608, 16,369, 16,370, and 16,371), of Bur-Sin, king of Ur (Nos. 14,594, 14,595, 14,596, 14,597, 14,599, 14,600, 14,601, 14,602, 14,603, 14,604, 14,606, 14,609, 14,610, 14,611), and of Ine-Sin, king of Ur (Nos. 16,366, 16,367, 16,368);
- (7) A text of the same period as the preceding, but dated by no royal name (No. 18,958);
- (8) And nine texts from large tablets (Nos. 18,343, 18,344, 18,957, 19,027, 19,740, 21,335, 21,336, 21,338, 21,340), inscribed with lists of revenues, accounts, etc., compiled in the reigns of Gamil-Sin, Bur-Sin, and other kings of Ur, who reigned before the subjection of the cities of Babylonia by Khammurabi about B.C. 2,200.