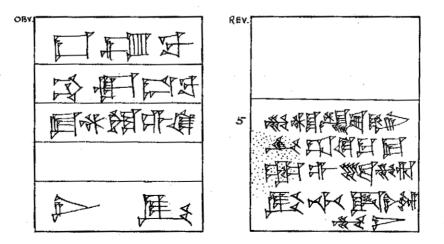

- Text recording the building of a temple by an early Babylonian ruler of the city of Kish (No. 12,155);
- (2) Text of Bur-Sin, king of Ur, recording the building of a temple to the goddess Ninna (No. 12,156);
- (3) Text of Dungi, king of Ur, written in Semitic-Babylonian (No. 17,288);
- (4) Text of Dungi, king of Ur, recording the building of a temple to the god Enki [or Ea] (No. 17,287);
- (5) Early Semitic-Babylonian text from a tablet of forecasts concerning the chances of a sick man's death or recovery, the probabilities of the success or defeat of a military expedition, etc. (No. 22,447);
- (6) Thirty-six texts from small tablets inscribed with contracts, memoranda, etc., drawn up in the reigns of Gamil-Sin, king of Ur (Nos. 13,882, 13,883, 13,884, 13,885, 13,886, 13,887, 13,888, 13,889, 13,890, 13,891, 13,892, 13,894, 13,895, 13,896, 13,897, 14,608, 16,369, 16,370, and 16,371), of Bur-Sin, king of Ur (Nos. 14,594, 14,595, 14,596, 14,597, 14,599, 14,600, 14,601, 14,602, 14,603, 14,604, 14,606, 14,609, 14,610, 14,611), and of Ine-Sin, king of Ur (Nos. 16,366, 16,367, 16,368);
- (7) A text of the same period as the preceding, but dated by no royal name (No. 18,958);
- (8) And nine texts from large tablets (Nos. 18,343, 18,344, 18,957, 19,027, 19,740, 21,335, 21,336, 21,338, 21,340), inscribed with lists of revenues, accounts, etc., compiled in the reigns of Gamil-Sin, Bur-Sin, and other kings of Ur, who reigned before the subjection of the cities of Babylonia by Khammurabi about B.C. 2,200.