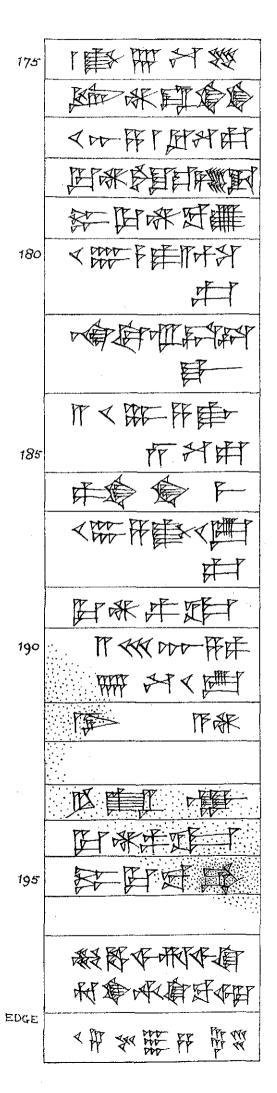

- Text recording the building of a temple by an early Babylonian ruler of the city of Kish (No. 12,155);
- (2) Text of Bur-Sin, king of Ur, recording the building of a temple to the goddess Ninna (No. 12,156);
- (3) Text of Dungi, king of Ur, written in Semitic-Babylonian (No. 17,288);
- (4) Text of Dungi, king of Ur, recording the building of a temple to the god Enki [or Ea] (No. 17,287);
- (5) Early Semitic-Babylonian text from a tablet of forecasts concerning the chances of a sick man's death or recovery, the probabilities of the success or defeat of a military expedition, etc. (No. 22,447);
- (6) Thirty-six texts from small tablets inscribed with contracts, memoranda, etc., drawn up in the reigns of Gamil-Sin, king of Ur (Nos. 13,882, 13,883, 13,884, 13,885, 13,886, 13,887, 13,888, 13,889, 13,890, 13,891, 13,892, 13,894, 13,895, 13,896, 13,897, 14,608, 16,369, 16,370, and 16,371), of Bur-Sin, king of Ur (Nos. 14,594, 14,595, 14,596, 14,597, 14,599, 14,600, 14,601, 14,602, 14,603, 14,604, 14,606, 14,609, 14,610, 14,611), and of Ine-Sin, king of Ur (Nos. 16,366, 16,367, 16,368);
- (7) A text of the same period as the preceding, but dated by no royal name (No. 18,958);
- (8) And nine texts from large tablets (Nos. 18,343, 18,344, 18,957, 19,027, 19,740, 21,335, 21,336, 21,338, 21,340), inscribed with lists of revenues, accounts, etc., compiled in the reigns of Gamil-Sin, Bur-Sin, and other kings of Ur, who reigned before the subjection of the cities of Babylonia by Khammurabi about B.C. 2,200.

With the exception of two (Nos. 17,288 and 22,447), all the above documents are written in the non-Semitic language of the early inhabitants of Babylonia.

The copies have been made by Mr. L. W. King, M.A., Assistant in the Department.