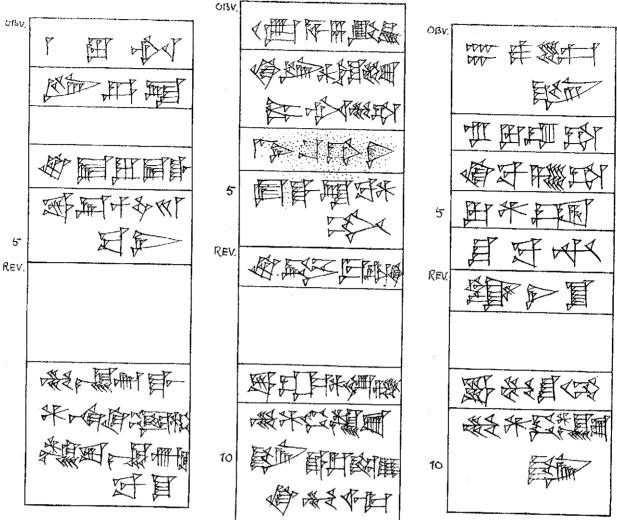

- Text recording the building of a temple by an early Babylonian ruler of the city of Kish (No. 12,155);
- (2) Text of Bur-Sin, king of Ur, recording the building of a temple to the goddess Ninna (No. 12,156);
- (3) Text of Dungi, king of Ur, written in Semitic-Babylonian (No. 17,288);
- (4) Text of Dungi, king of Ur, recording the building of a temple to the god Enki [or Ea] (No. 17,287);
- (5) Early Semitic-Babylonian text from a tablet of forecasts concerning the chances of a sick man's death or recovery, the probabilities of the success or defeat of a military expedition, etc. (No. 22,447);
- (6) Thirty-six texts from small tablets inscribed with contracts, memoranda, etc., drawn up in the reigns of Gamil-Sin, king of Ur (Nos. 13,882, 13,883, 13,884, 13,885, 13,886, 13,887, 13,888, 13,889, 13,890, 13,891, 13,892, 13,894, 13,895, 13,896, 13,897, 14,608, 16,369, 16,370, and 16,371), of Bur-Sin, king of Ur (Nos. 14,594, 14,595, 14,596, 14,597, 14,599, 14,600, 14,601, 14,602, 14,603, 14,604, 14,606, 14,609, 14,610, 14,611), and of Ine-Sin, king of Ur (Nos. 16,366, 16,367, 16,368);
- (7) A text of the same period as the preceding, but dated by no royal name (No. 18,958);
- (8) And nine texts from large tablets (Nos. 18,343, 18,344, 18,957, 19,027, 19,740, 21,335, 21,336, 21,338, 21,340), inscribed with lists of revenues, accounts, etc., compiled in the reigns of Gamil-Sin, Bur-Sin, and other kings of Ur, who reigned before the subjection of the cities of Babylonia by Khammurabi about B.C. 2,200.