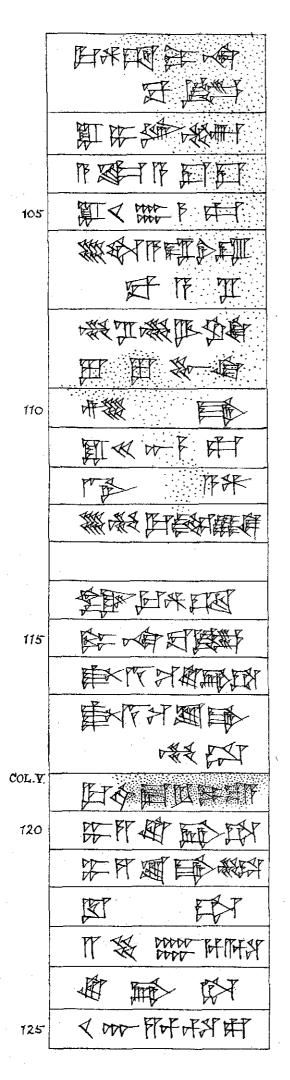

- Text recording the building of a temple by an early Babylonian ruler of the city of Kish (No. 12,155);
- (2) Text of Bur-Sin, king of Ur, recording the building of a temple to the goddess Ninna (No. 12,156);
- (3) Text of Dungi, king of Ur, written in Semitic-Babylonian (No. 17,288);
- (4) Text of Dungi, king of Ur, recording the building of a temple to the god Enki [or Ea] (No. 17,287);
- (5) Early Semitic-Babylonian text from a tablet of forecasts concerning the chances of a sick man's death or recovery, the probabilities of the success or defeat of a military expedition, etc. (No. 22,447);
- (6) Thirty-six texts from small tablets inscribed with contracts, memoranda, etc., drawn up in the reigns of Gamil-Sin, king of Ur (Nos. 13,882, 13,883, 13,884, 13,885, 13,886, 13,887, 13,888, 13,889, 13,890, 13,891, 13,892, 13,894, 13,895, 13,896, 13,897, 14,608, 16,369, 16,370, and 16,371), of Bur-Sin, king of Ur (Nos. 14,594, 14,595, 14,596, 14,597, 14,599, 14,600, 14,601, 14,602, 14,603, 14,604, 14,606, 14,609, 14,610, 14,611), and of Ine-Sin, king of Ur (Nos. 16,366, 16,367, 16,368);
- (7) A text of the same period as the preceding, but dated by no royal name (No. 18,958);
- (8) And nine texts from large tablets (Nos. 18,343, 18,344, 18,957, 19,027, 19,740, 21,335, 21,336, 21,338, 21,340), inscribed with lists of revenues, accounts, etc., compiled in the reigns of Gamil-Sin, Bur-Sin, and other kings of Ur, who reigned before the subjection of the cities of Babylonia by Khammurabi about B.C. 2,200.

With the exception of two (Nos. 17,288 and 22,447), all the above documents are written in the non-Semitic language of the early inhabitants of Babylonia.

The copies have been made by Mr. L. W. King, M.A., Assistant in the Department.