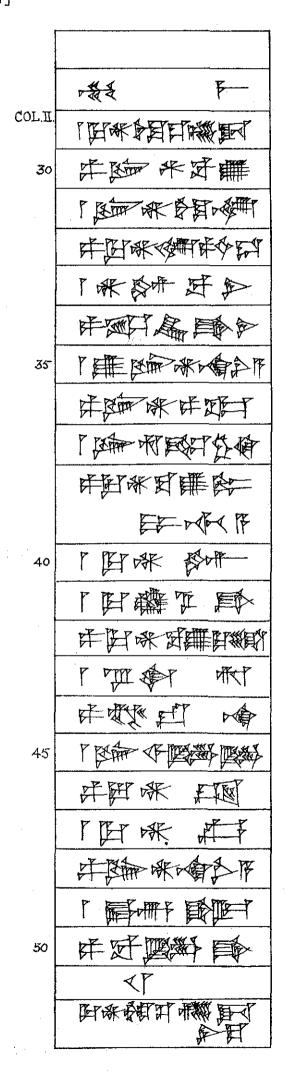

- Text recording the building of a temple by an early Babylonian ruler of the city of Kish (No. 12,155);
- (2) Text of Bur-Sin, king of Ur, recording the building of a temple to the goddess Ninna (No. 12,156);
- (3) Text of Dungi, king of Ur, written in Semitic-Babylonian (No. 17,288);
- (4) Text of Dungi, king of Ur, recording the building of a temple to the god Enki [or Ea] (No. 17,287);
- (5) Early Semitic-Babylonian text from a tablet of forecasts concerning the chances of a sick man's death or recovery, the probabilities of the success or defeat of a military expedition, etc. (No. 22,447);
- (6) Thirty-six texts from small tablets inscribed with contracts, memoranda, etc., drawn up in the reigns of Gamil-Sin, king of Ur (Nos. 13,882, 13,883, 13,884, 13,885, 13,886, 13,887, 13,888, 13,889, 13,890, 13,891, 13,892, 13,894, 13,895, 13,896, 13,897, 14,608, 16,369, 16,370, and 16,371), of Bur-Sin, king of Ur (Nos. 14,594, 14,595, 14,596, 14,597, 14,599, 14,600, 14,601, 14,602, 14,603, 14,604, 14,606, 14,609, 14,610, 14,611), and of Ine-Sin, king of Ur (Nos. 16,366, 16,367, 16,368);
- (7) A text of the same period as the preceding, but dated by no royal name (No. 18,958);
- (8) And nine texts from large tablets (Nos. 18,343, 18,344, 18,957, 19,027, 19,740, 21,335, 21,336, 21,338, 21,340), inscribed with lists of revenues, accounts, etc., compiled in the reigns of Gamil-Sin, Bur-Sin, and other kings of Ur, who reigned before the subjection of the cities of Babylonia by Khammurabi about B.C. 2,200.

With the exception of two (Nos. 17,288 and 22,447), all the above documents are written in the non-Semitic language of the early inhabitants of Babylonia.

The copies have been made by Mr. L. W. King, M.A., Assistant in the Department.