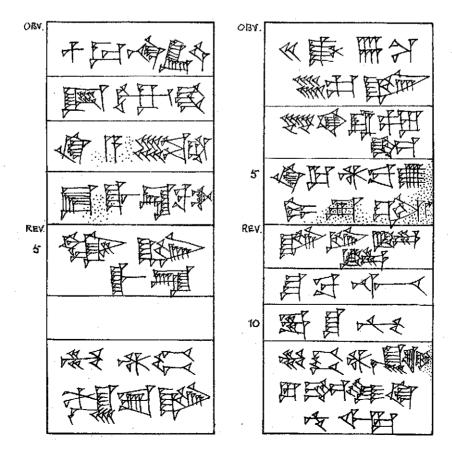

- Text recording the building of a temple by an early Babylonian ruler of the city of Kish (No. 12,155);
- (2) Text of Bur-Sin, king of Ur, recording the building of a temple to the goddess Ninna (No. 12,156);
- (3) Text of Dungi, king of Ur, written in Semitic-Babylonian (No. 17,288);
- (4) Text of Dungi, king of Ur, recording the building of a temple to the god Enki [or Ea] (No. 17,287);
- (5) Early Semitic-Babylonian text from a tablet of forecasts concerning the chances of a sick man's death or recovery, the probabilities of the success or defeat of a military expedition, etc. (No. 22,447);
- (6) Thirty-six texts from small tablets inscribed with contracts, memoranda, etc., drawn up in the reigns of Gamil-Sin, king of Ur (Nos. 13,882, 13,883, 13,884, 13,885, 13,886, 13,887, 13,888, 13,889, 13,890, 13,891, 13,892, 13,894, 13,895, 13,896, 13,897, 14,608, 16,369, 16,370, and 16,371), of Bur-Sin, king of Ur (Nos. 14,594, 14,595, 14,596, 14,597, 14,599, 14,600, 14,601, 14,602, 14,603, 14,604, 14,606, 14,609, 14,610, 14,611), and of Ine-Sin, king of Ur (Nos. 16,366, 16,367, 16,368);
- (7) A text of the same period as the preceding, but dated by no royal name (No. 18,958);
- (8) And nine texts from large tablets (Nos. 18,343, 18,344, 18,957, 19,027, 19,740, 21,335, 21,336, 21,338, 21,340), inscribed with lists of revenues, accounts, etc., compiled in the reigns of Gamil-Sin, Bur-Sin, and other kings of Ur, who reigned before the subjection of the cities of Babylonia by Khammurabi about B.C. 2,200.