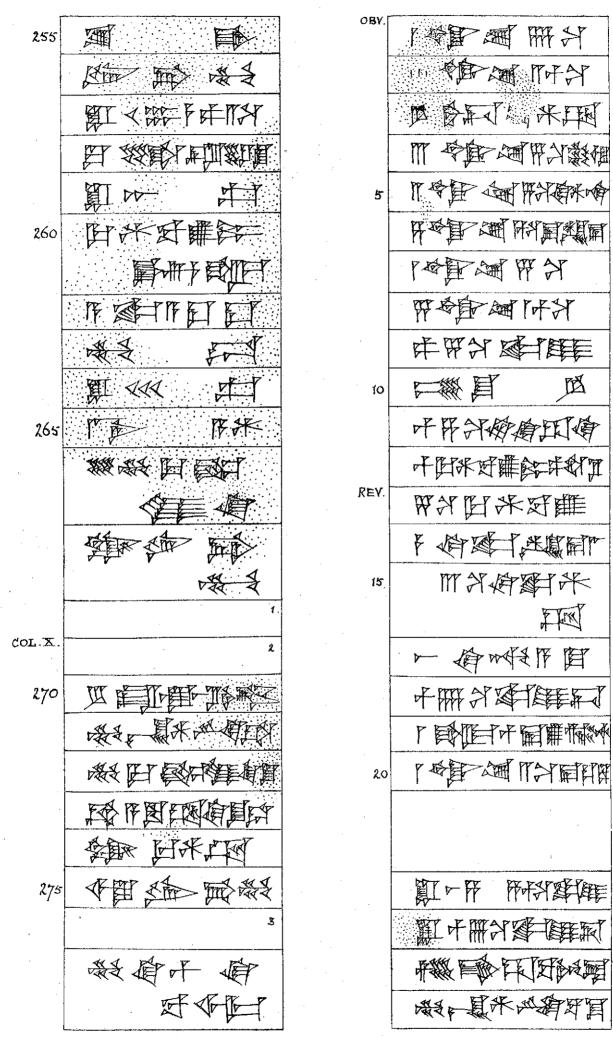

- Text recording the building of a temple by an early Babylonian ruler of the city of Kish (No. 12,155);
- (2) Text of Bur-Sin, king of Ur, recording the building of a temple to the goddess Ninna (No. 12,156);
- (3) Text of Dungi, king of Ur, written in Semitic-Babylonian (No. 17,288);
- (4) Text of Dungi, king of Ur, recording the building of a temple to the god Enki [or Ea] (No. 17,287);
- (5) Early Semitic-Babylonian text from a tablet of forecasts concerning the chances of a sick man's death or recovery, the probabilities of the success or defeat of a military expedition, etc. (No. 22,447);
- (6) Thirty-six texts from small tablets inscribed with contracts, memoranda, etc., drawn up in the reigns of Gamil-Sin, king of Ur (Nos. 13,882, 13,883, 13,884, 13,885, 13,886, 13,887, 13,888, 13,889, 13,890, 13,891, 13,892, 13,894, 13,895, 13,896, 13,897, 14,608, 16,369, 16,370, and 16,371), of Bur-Sin, king of Ur (Nos. 14,594, 14,595, 14,596, 14,597, 14,599, 14,600, 14,601, 14,602, 14,603, 14,604, 14,606, 14,609, 14,610, 14,611), and of Ine-Sin, king of Ur (Nos. 16,366, 16,367, 16,368);
- (7) A text of the same period as the preceding, but dated by no royal name (No. 18,958);
- (8) And nine texts from large tablets (Nos. 18,343, 18,344, 18,957, 19,027, 19,740, 21,335, 21,336, 21,338, 21,340), inscribed with lists of revenues, accounts, etc., compiled in the reigns of Gamil-Sin, Bur-Sin, and other kings of Ur, who reigned before the subjection of the cities of Babylonia by Khammurabi about B.C. 2,200.

With the exception of two (Nos. 17,288 and 22,447), all the above documents are written in the non-Semitic language of the early inhabitants of Babylonia.

The copies have been made by Mr. L. W. King, M.A., Assistant in the Department.