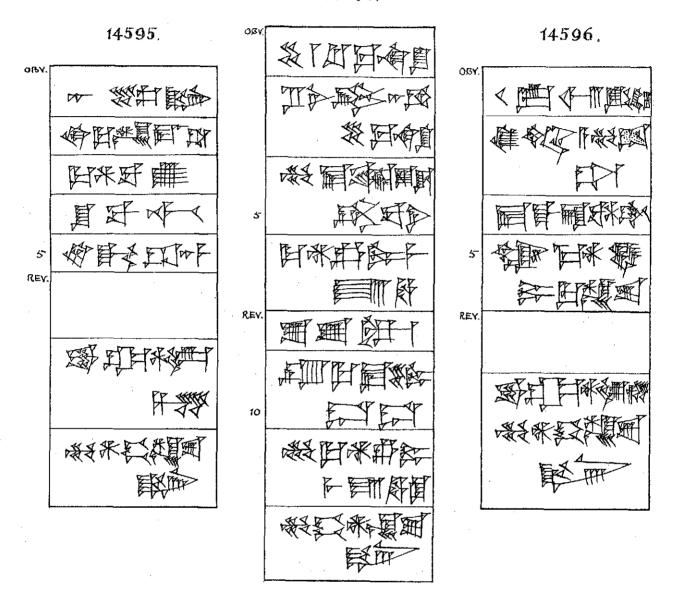

- Text recording the building of a temple by an early Babylonian ruler of the city of Kish (No. 12,155);
- (2) Text of Bur-Sin, king of Ur, recording the building of a temple to the goddess Ninna (No. 12,156);
- (3) Text of Dungi, king of Ur, written in Semitic-Babylonian (No. 17,288);
- (4) Text of Dungi, king of Ur, recording the building of a temple to the god Enki [or Ea] (No. 17,287);
- (5) Early Semitic-Babylonian text from a tablet of forecasts concerning the chances of a sick man's death or recovery, the probabilities of the success or defeat of a military expedition, etc. (No. 22,447);
- (6) Thirty-six texts from small tablets inscribed with contracts, memoranda, etc., drawn up in the reigns of Gamil-Sin, king of Ur (Nos. 13,882, 13,883, 13,884, 13,885, 13,886, 13,887, 13,888, 13,889, 13,890, 13,891, 13,892, 13,894, 13,895, 13,896, 13,897, 14,608, 16,369, 16,370, and 16,371), of Bur-Sin, king of Ur (Nos. 14,594, 14,595, 14,596, 14,597, 14,599, 14,600, 14,601, 14,602, 14,603, 14,604, 14,606, 14,609, 14,610, 14,611), and of Ine-Sin, king of Ur (Nos. 16,366, 16,367, 16,368);
- (7) A text of the same period as the preceding, but dated by no royal name (No. 18,958);
- (8) And nine texts from large tablets (Nos. 18,343, 18,344, 18,957, 19,027, 19,740, 21,335, 21,336, 21,338, 21,340), inscribed with lists of revenues, accounts, etc., compiled in the reigns of Gamil-Sin, Bur-Sin, and other kings of Ur, who reigned before the subjection of the cities of Babylonia by Khammurabi about B.C. 2,200.