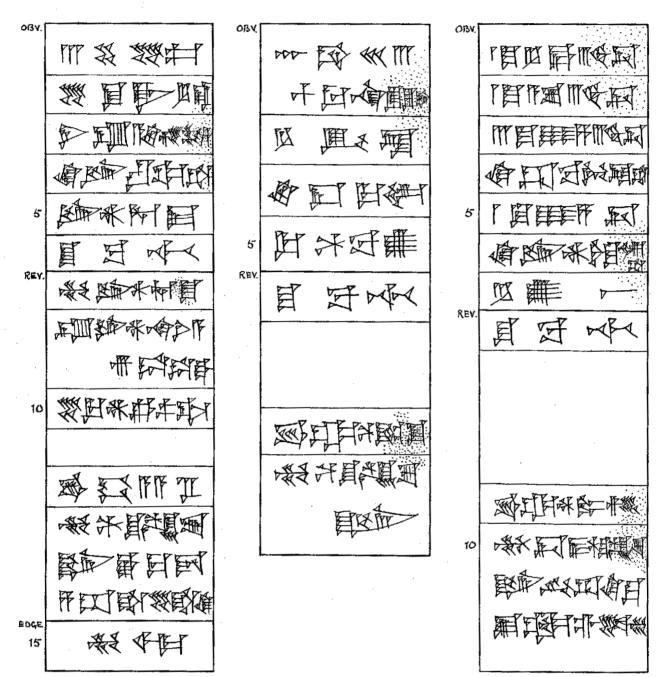

- Text recording the building of a temple by an early Babylonian ruler of the city of Kish (No. 12,155);
- (2) Text of Bur-Sin, king of Ur, recording the building of a temple to the goddess Ninna (No. 12,156);
- (3) Text of Dungi, king of Ur, written in Semitic-Babylonian (No. 17,288);
- (4) Text of Dungi, king of Ur, recording the building of a temple to the god Enki [or Ea] (No. 17,287);
- (5) Early Semitic-Babylonian text from a tablet of forecasts concerning the chances of a sick man's death or recovery, the probabilities of the success or defeat of a military expedition, etc. (No. 22,447);
- (6) Thirty-six texts from small tablets inscribed with contracts, memoranda, etc., drawn up in the reigns of Gamil-Sin, king of Ur (Nos. 13,882, 13,883, 13,884, 13,885, 13,886, 13,887, 13,888, 13,889, 13,890, 13,891, 13,892, 13,894, 13,895, 13,896, 13,897, 14,608, 16,369, 16,370, and 16,371), of Bur-Sin, king of Ur (Nos. 14,594, 14,595, 14,596, 14,597, 14,599, 14,600, 14,601, 14,602, 14,603, 14,604, 14,606, 14,609, 14,610, 14,611), and of Ine-Sin, king of Ur (Nos. 16,366, 16,367, 16,368);
- (7) A text of the same period as the preceding, but dated by no royal name (No. 18,958);
- (8) And nine texts from large tablets (Nos. 18,343, 18,344, 18,957, 19,027, 19,740, 21,335, 21,336, 21,338, 21,340), inscribed with lists of revenues, accounts, etc., compiled in the reigns of Gamil-Sin, Bur-Sin, and other kings of Ur, who reigned before the subjection of the cities of Babylonia by Khammurabi about B.C. 2,200.