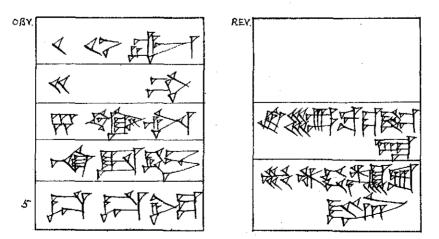

- Text recording the building of a temple by an early Babylonian ruler of the city of Kish (No. 12,155);
- (2) Text of Bur-Sin, king of Ur, recording the building of a temple to the goddess Ninna (No. 12,156);
- (3) Text of Dungi, king of Ur, written in Semitic-Babylonian (No. 17,288);
- (4) Text of Dungi, king of Ur, recording the building of a temple to the god Enki [or Ea] (No. 17,287);
- (5) Early Semitic-Babylonian text from a tablet of forecasts concerning the chances of a sick man's death or recovery, the probabilities of the success or defeat of a military expedition, etc. (No. 22,447);
- (6) Thirty-six texts from small tablets inscribed with contracts, memoranda, etc., drawn up in the reigns of Gamil-Sin, king of Ur (Nos. 13,882, 13,883, 13,884, 13,885, 13,886, 13,887, 13,888, 13,889, 13,890, 13,891, 13,892, 13,894, 13,895, 13,896, 13,897, 14,608, 16,369, 16,370, and 16,371), of Bur-Sin, king of Ur (Nos. 14,594, 14,595, 14,596, 14,597, 14,599, 14,600, 14,601, 14,602, 14,603, 14,604, 14,606, 14,609, 14,610, 14,611), and of Ine-Sin, king of Ur (Nos. 16,366, 16,367, 16,368);
- (7) A text of the same period as the preceding, but dated by no royal name (No. 18,958);
- (8) And nine texts from large tablets (Nos. 18,343, 18,344, 18,957, 19,027, 19,740, 21,335, 21,336, 21,338, 21,340), inscribed with lists of revenues, accounts, etc., compiled in the reigns of Gamil-Sin, Bur-Sin, and other kings of Ur, who reigned before the subjection of the cities of Babylonia by Khammurabi about B.C. 2,200.